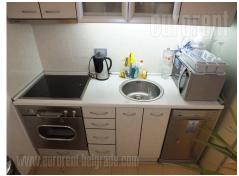

Tel: +381 11 329 3161

Mob: +381 60 329 3161

The apartment placed in the very city center, in near vicinity of the pedestrian zone, Knez Mihailova Street and Kalemegdan Fortress. Commercial and business surroundings with a lot of coffee shops, restaurants, stores, hotels and cultural institutions. The apartment is housed on the ground floor and it is oriented toward the yard. It is completely renovated and has functional structure. The apartment consists of three levels: ground floor level with direct access to the living room connected to dining area and a fully equipped kitchen visually separated by a kitchen counter/bar. Base of the whole level occupies 32 square meters. Gallery which is a little lower than standard, is equipped with a double bed and a built in closet. Basement level consists of one room with a couch suitable for an additional bedroom or a large wardrobe space, a restroom, a bathroom with built in shower cabin, as well as a utility room for a washing machine. Space is fully equipped with high quality, classical furniture, it has air conditioning and internet connection. Bright and comfortable, suitable for a family or a couple.