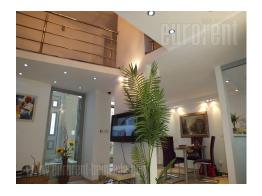

Tel: +381 11 329 3161

Mob: +381 60 329 3161

The apartment placed in the very city center, in near vicinity of the pedestrian zone, Knez Mihailova Street and Kalemegdan Fortress. Commercial and business surroundings with a lot of coffee shops, restaurants, stores, hotels and cultural institutions. The apartment is housed on the ground floor and it is oriented toward the yard. It is completely renovated and has functional structure. The apartment consists of three levels: ground floor level with direct access to the living room connected to dining area and a fully equipped kitchen visually separated by a kitchen counter/bar. Base of the whole level occupies 32 square meters. Gallery which is a little lower than standard, is equipped with a double bed and a built in closet. Basement level consists of one room with a couch suitable for an additional bedroom or a large wardrobe space, a restroom, a bathroom with built in shower cabin, as well as a utility room for a washing machine. Space is fully equipped with high quality, classical furniture, it has air conditioning and internet connection. Bright and comfortable, suitable for a family or a couple.