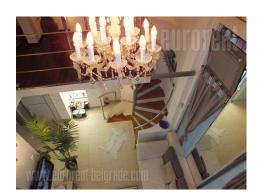

Tel: +381 11 329 3161

Mob: +381 60 329 3161

The apartment placed in the very city center, in near vicinity of the pedestrian zone, Knez Mihailova Street and Kalemegdan Fortress. Commercial and business surroundings with a lot of coffee shops, restaurants, stores, hotels and cultural institutions. The apartment is housed on the ground floor and it is oriented toward the yard. It is completely renovated and has functional structure. The apartment consists of three levels: ground floor level with direct access to the living room connected to dining area and a fully equipped kitchen visually separated by a kitchen counter/bar. Base of the whole level occupies 32 square meters. Gallery which is a little lower than standard, is equipped with a double bed and a built in closet. Basement level consists of one room with a couch suitable for an additional bedroom or a large wardrobe space, a restroom, a bathroom with built in shower cabin, as well as a utility room for a washing machine. Space is fully equipped with high quality, classical furniture, it has air conditioning and internet connection. Bright and comfortable, suitable for a family or a couple.