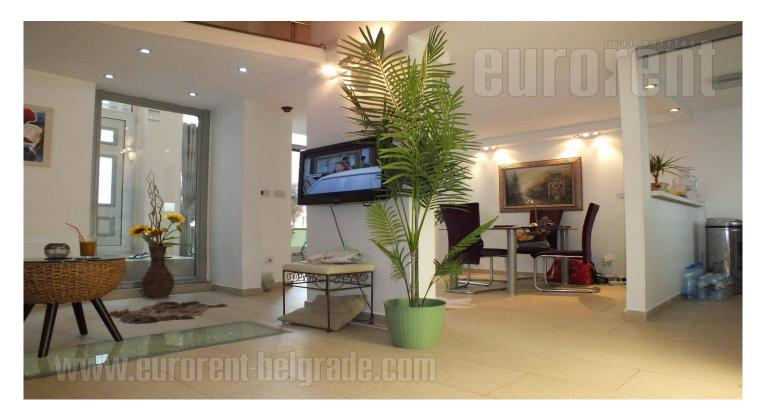

Tel: +381 11 329 3161

Mob: +381 60 329 3161

The apartment placed in the very city center, in near vicinity of the pedestrian zone, Knez Mihailova Street and Kalemegdan Fortress. Commercial and business surroundings with a lot of coffee shops, restaurants, stores, hotels and cultural institutions. The apartment is housed on the ground floor and it is oriented toward the yard. It is completely renovated and has functional structure. The apartment consists of three levels: ground floor level with direct access to the living room connected to dining area and a fully equipped kitchen visually separated by a kitchen counter/bar. Base of the whole level occupies 32 square meters. Gallery which is a little lower than standard, is equipped with a double bed and a built in closet. Basement level consists of one room with a couch suitable for an additional bedroom or a large wardrobe space, a restroom, a bathroom with built in shower cabin, as well as a utility room for a washing machine. Space is fully equipped with high quality, classical furniture, it has air conditioning and internet connection. Bright and comfortable, suitable for a family or a couple.