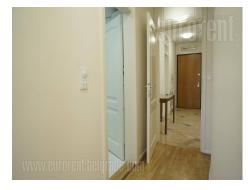

The apartment is housed on the third floor of a newer building with attractive marble fasade and a well maintained entrance. The building is located in immediate surroundings of Botanical garden and interception of two busy streets, but the apartment itself overlooking a quieter street. It consists of central area divided into living room area and dining room with a kitchen which is separated with a bar. There is one guest bathroom as part of the entrance hallway. Sleeping block consists of the main bedroom with a private bathroom and a spacious wardrobe, as well as one additional guest bedroom. Other part of the apartment is separated with a hallway and it consists of a spacious bedroom with a double size bed, desk and built-in closet. There is one more bathroom equipped with a jacuzzi bathtub, in the hallway. The apartment exits to two terraces, which are street oriented but these have function of french balconies because of their size. The apartment is equipped with newer furniture and pastel tones dominate throughout the interior. There is one garage space equipped with a small kitchen and a pantry at disposal for the tenant.