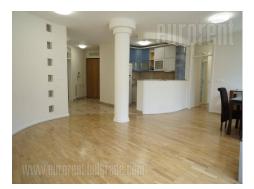

The apartment is housed on the third floor of a newer building with attractive marble fasade and a well maintained entrance. The building is located in immediate surroundings of Botanical garden and interception of two busy streets, but the apartment itself overlooking a quieter street. It consists of central area divided into living room area and dining room with a kitchen which is separated with a bar. There is one guest bathroom as part of the entrance hallway. Sleeping block consists of the main bedroom with a private bathroom and a spacious wardrobe, as well as one additional guest bedroom. Other part of the apartment is separated with a hallway and it consists of a spacious bedroom with a double size bed, desk and built-in closet. There is one more bathroom equipped with a jacuzzi bathtub, in the hallway. The apartment exits to two terraces, which are street oriented but these have function of french balconies because of their size. The apartment is equipped with newer furniture and pastel tones dominate throughout the interior. There is one garage space equipped with a small kitchen and a pantry at disposal for the tenant.