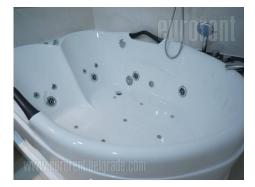

The apartment is housed on the third floor of a newer building with attractive marble fasade and a well maintained entrance. The building is located in immediate surroundings of Botanical garden and interception of two busy streets, but the apartment itself overlooking a quieter street. It consists of central area divided into living room area and dining room with a kitchen which is separated with a bar. There is one guest bathroom as part of the entrance hallway. Sleeping block consists of the main bedroom with a private bathroom and a spacious wardrobe, as well as one additional guest bedroom. Other part of the apartment is separated with a hallway and it consists of a spacious bedroom with a double size bed, desk and built-in closet. There is one more bathroom equipped with a jacuzzi bathtub, in the hallway. The apartment exits to two terraces, which are street oriented but these have function of french balconies because of their size. The apartment is equipped with newer furniture and pastel tones dominate throughout the interior. There is one garage space equipped with a small kitchen and a pantry at disposal for the tenant.