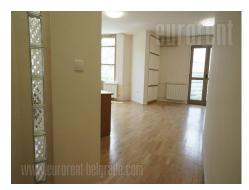

The apartment is housed on the third floor of a newer building with attractive marble fasade and a well maintained entrance. The building is located in immediate surroundings of Botanical garden and interception of two busy streets, but the apartment itself overlooking a quieter street. It consists of central area divided into living room area and dining room with a kitchen which is separated with a bar. There is one guest bathroom as part of the entrance hallway. Sleeping block consists of the main bedroom with a private bathroom and a spacious wardrobe, as well as one additional guest bedroom. Other part of the apartment is separated with a hallway and it consists of a spacious bedroom with a double size bed, desk and built-in closet. There is one more bathroom equipped with a jacuzzi bathtub, in the hallway. The apartment exits to two terraces, which are street oriented but these have function of french balconies because of their size. The apartment is equipped with newer furniture and pastel tones dominate throughout the interior. There is one garage space equipped with a small kitchen and a pantry at disposal for the tenant.