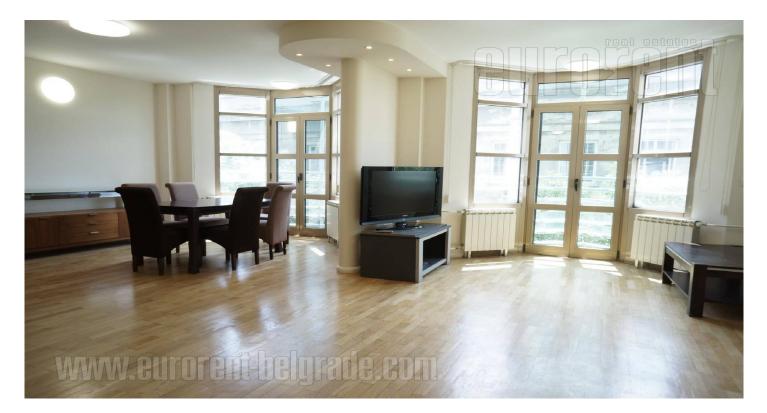

The apartment is housed on the third floor of a newer building with attractive marble fasade and a well maintained entrance. The building is located in immediate surroundings of Botanical garden and interception of two busy streets, but the apartment itself overlooking a quieter street. It consists of central area divided into living room area and dining room with a kitchen which is separated with a bar. There is one guest bathroom as part of the entrance hallway. Sleeping block consists of the main bedroom with a private bathroom and a spacious wardrobe, as well as one additional guest bedroom. Other part of the apartment is separated with a hallway and it consists of a spacious bedroom with a double size bed, desk and built-in closet. There is one more bathroom equipped with a jacuzzi bathtub, in the hallway. The apartment exits to two terraces, which are street oriented but these have function of french balconies because of their size. The apartment is equipped with newer furniture and pastel tones dominate throughout the interior. There is one garage space equipped with a small kitchen and a pantry at disposal for the tenant.