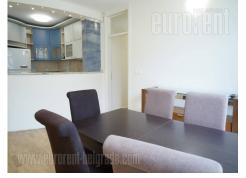

The apartment is housed on the third floor of a newer building with attractive marble fasade and a well maintained entrance. The building is located in immediate surroundings of Botanical garden and interception of two busy streets, but the apartment itself overlooking a quieter street. It consists of central area divided into living room area and dining room with a kitchen which is separated with a bar. There is one guest bathroom as part of the entrance hallway. Sleeping block consists of the main bedroom with a private bathroom and a spacious wardrobe, as well as one additional guest bedroom. Other part of the apartment is separated with a hallway and it consists of a spacious bedroom with a double size bed, desk and built-in closet. There is one more bathroom equipped with a jacuzzi bathtub, in the hallway. The apartment exits to two terraces, which are street oriented but these have function of french balconies because of their size. The apartment is equipped with newer furniture and pastel tones dominate throughout the interior. There is one garage space equipped with a small kitchen and a pantry at disposal for the tenant.