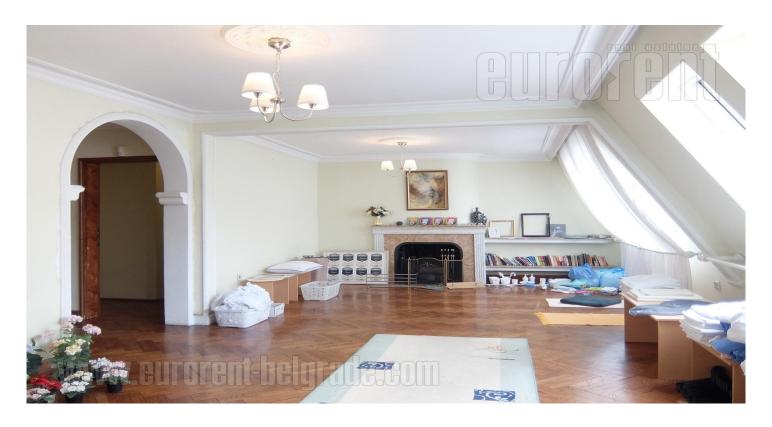

Functional apartment, situated in the very city center, in the vicinity of Hotel Moskva and Kneza Milosa street. Location well connected with the rest of the city, with access to several main traffic lines. Residential and business building from 1990's, it has an elevator. The apartment occupies the entire fifth floor. It features an anteroom which connects two functional units. One unit features the anteroom, a living room, dining room with a kitchen, a smaller guest room with a bathroom and a built in wardrobe. Second part of the apartment consists of a sleeping block with four bedrooms, two more bathrooms and a loggia. Well maintained interior, abundant with natural light and quiet. The apartment has safety doors and air conditioning. Suitable for office