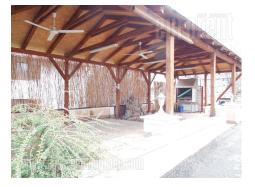

Private house located in residential zone of Zvezdara, with exit onto two streets. One street is busy and public transport goes through it, and other street is peaceful and it goes to newly built residential part of Zvezdara. Close to the house are many stores and bus stop, which make this location well connected to other parts of town. Very comfortable although unfinished house, with placed installations, facade and ceramics. It spreads onto four levels. Basement level can be used separately so now it works as cafe-club. Main entrance on ground level opens to spacious lobby with circular staircase which leads to upper floor - gallery, which gives monumental look to the whole area. Central area leads to guest bathroom, garage, second staircase that leads to basement and toward exit to backyard. Upstairs is entrance to rooms and bathroom, as well as stairs to loft. Top floor is one entirety under slopes with separated restroom and exit to terrace of 30 m<sup>2</sup>. House is suitable for living or business activity. Additional advantage is second, smaller house that is located in front yard, together with semi-open terrace with fountain and barbecue. All construction works can be finished in arrangement with future tenant.