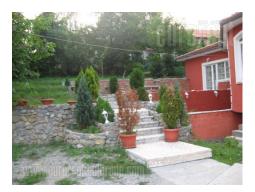

Private house located in residential zone of Zvezdara, with exit onto two streets. One street is busy and public transport goes through it, and other street is peaceful and it goes to newly built residential part of Zvezdara. Close to the house are many stores and bus stop, which make this location well connected to other parts of town. Very comfortable although unfinished house, with placed installations, facade and ceramics. It spreads onto four levels. Basement level can be used separately so now it works as cafe-club. Main entrance on ground level opens to spacious lobby with circular staircase which leads to upper floor - gallery, which gives monumental look to the whole area. Central area leads to guest bathroom, garage, second staircase that leads to basement and toward exit to backyard. Upstairs is entrance to rooms and bathroom, as well as stairs to loft. Top floor is one entirety under slopes with separated restroom and exit to terrace of 30 m<sup>2</sup>. House is suitable for living or business activity. Additional advantage is second, smaller house that is located in front yard, together with semi-open terrace with fountain and barbecue. All construction works can be finished in arrangement with future tenant.