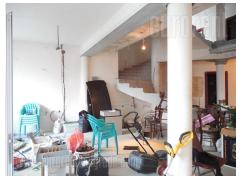

Private house located in residential zone of Zvezdara, with exit onto two streets. One street is busy and public transport goes through it, and other street is peaceful and it goes to newly built residential part of Zvezdara. Close to the house are many stores and bus stop, which make this location well connected to other parts of town. Very comfortable although unfinished house, with placed installations, facade and ceramics. It spreads onto four levels. Basement level can be used separately so now it works as cafe-club. Main entrance on ground level opens to spacious lobby with circular staircase which leads to upper floor - gallery, which gives monumental look to the whole area. Central area leads to guest bathroom, garage, second staircase that leads to basement and toward exit to backyard. Upstairs is entrance to rooms and bathroom, as well as stairs to loft. Top floor is one entirety under slopes with separated restroom and exit to terrace of 30 m<sup>2</sup>. House is suitable for living or business activity. Additional advantage is second, smaller house that is located in front yard, together with semi-open terrace with fountain and barbecue. All construction works can be finished in arrangement with future tenant.