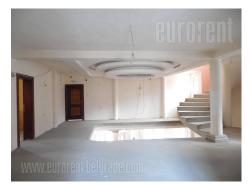

Private house located in residential zone of Zvezdara, with exit onto two streets. One street is busy and public transport goes through it, and other street is peaceful and it goes to newly built residential part of Zvezdara. Close to the house are many stores and bus stop, which make this location well connected to other parts of town. Very comfortable although unfinished house, with placed installations, facade and ceramics. It spreads onto four levels. Basement level can be used separately so now it works as cafe-club. Main entrance on ground level opens to spacious lobby with circular staircase which leads to upper floor - gallery, which gives monumental look to the whole area. Central area leads to guest bathroom, garage, second staircase that leads to basement and toward exit to backyard. Upstairs is entrance to rooms and bathroom, as well as stairs to loft. Top floor is one entirety under slopes with separated restroom and exit to terrace of 30 m<sup>2</sup>. House is suitable for living or business activity. Additional advantage is second, smaller house that is located in front yard, together with semi-open terrace with fountain and barbecue. All construction works can be finished in arrangement with future tenant.