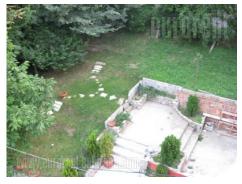

Private house located in residential zone of Zvezdara, with exit onto two streets. One street is busy and public transport goes through it, and other street is peaceful and it goes to newly built residential part of Zvezdara. Close to the house are many stores and bus stop, which make this location well connected to other parts of town. Very comfortable although unfinished house, with placed installations, facade and ceramics. It spreads onto four levels. Basement level can be used separately so now it works as cafe-club. Main entrance on ground level opens to spacious lobby with circular staircase which leads to upper floor - gallery, which gives monumental look to the whole area. Central area leads to guest bathroom, garage, second staircase that leads to basement and toward exit to backyard. Upstairs is entrance to rooms and bathroom, as well as stairs to loft. Top floor is one entirety under slopes with separated restroom and exit to terrace of 30 m<sup>2</sup>. House is suitable for living or business activity. Additional advantage is second, smaller house that is located in front yard, together with semi-open terrace with fountain and barbecue. All construction works can be finished in arrangement with future tenant.