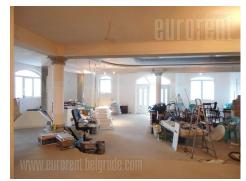

Private house located in residential zone of Zvezdara, with exit onto two streets. One street is busy and public transport goes through it, and other street is peaceful and it goes to newly built residential part of Zvezdara. Close to the house are many stores and bus stop, which make this location well connected to other parts of town. Very comfortable although unfinished house, with placed installations, facade and ceramics. It spreads onto four levels. Basement level can be used separately so now it works as cafe-club. Main entrance on ground level opens to spacious lobby with circular staircase which leads to upper floor - gallery, which gives monumental look to the whole area. Central area leads to guest bathroom, garage, second staircase that leads to basement and toward exit to backyard. Upstairs is entrance to rooms and bathroom, as well as stairs to loft. Top floor is one entirety under slopes with separated restroom and exit to terrace of 30 m<sup>2</sup>. House is suitable for living or business activity. Additional advantage is second, smaller house that is located in front yard, together with semi-open terrace with fountain and barbecue. All construction works can be finished in arrangement with future tenant.