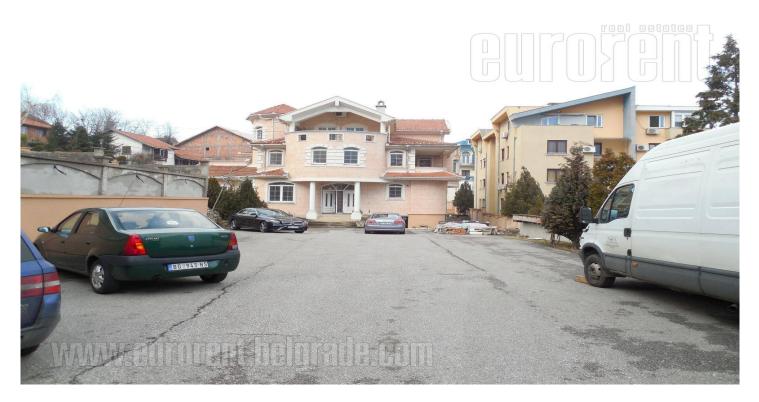

Private house located in residential zone of Zvezdara, with exit onto two streets. One street is busy and public transport goes through it, and other street is peaceful and it goes to newly built residential part of Zvezdara. Close to the house are many stores and bus stop, which make this location well connected to other parts of town. Very comfortable although unfinished house, with placed installations, facade and ceramics. It spreads onto four levels. Basement level can be used separately so now it works as cafe-club. Main entrance on ground level opens to spacious lobby with circular staircase which leads to upper floor - gallery, which gives monumental look to the whole area. Central area leads to guest bathroom, garage, second staircase that leads to basement and toward exit to backyard. Upstairs is entrance to rooms and bathroom, as well as stairs to loft. Top floor is one entirety under slopes with separated restroom and exit to terrace of 30 m<sup>2</sup>. House is suitable for living or business activity. Additional advantage is second, smaller house that is located in front yard, together with semi-open terrace with fountain and barbecue. All construction works can be finished in arrangement with future tenant.