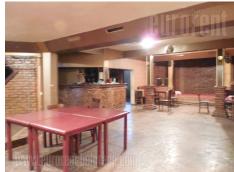

Private house located in residential zone of Zvezdara, with exit onto two streets. One street is busy and public transport goes through it, and other street is peaceful and it goes to newly built residential part of Zvezdara. Close to the house are many stores and bus stop, which make this location well connected to other parts of town. Very comfortable although unfinished house, with placed installations, facade and ceramics. It spreads onto four levels. Basement level can be used separately so now it works as cafe-club. Main entrance on ground level opens to spacious lobby with circular staircase which leads to upper floor - gallery, which gives monumental look to the whole area. Central area leads to guest bathroom, garage, second staircase that leads to basement and toward exit to backyard. Upstairs is entrance to rooms and bathroom, as well as stairs to loft. Top floor is one entirety under slopes with separated restroom and exit to terrace of 30 m<sup>2</sup>. House is suitable for living or business activity. Additional advantage is second, smaller house that is located in front yard, together with semi-open terrace with fountain and barbecue. All construction works can be finished in arrangement with future tenant.