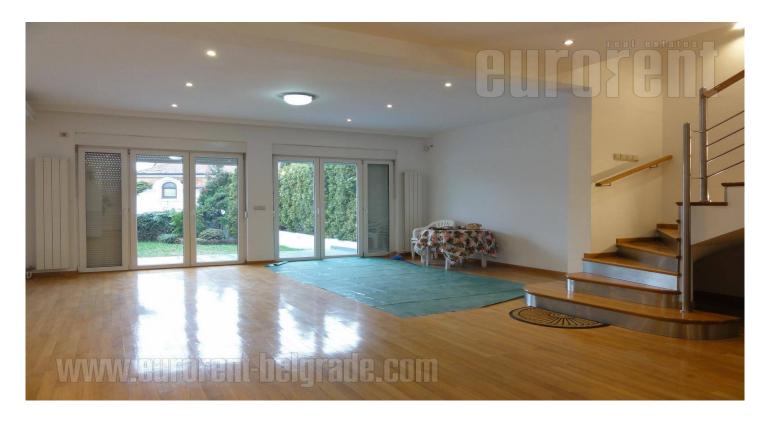

## #28989, Rent - House, Belgrade, DEDINJE BELI DVOR

Excellent semi-detached house with a small yard, in a peaceful part of Dedinje, close to Beli dvor (White Palace). Location is characterized by pleasant, residential ambience, with plenty greenery in surrounding. House occupies three levels, with landscaped lawn of 0,7 ares. Ground floor of house has large room with exit to garden, kitchen, laundry room, bathroom and technical rooms. On the first floor there is living room with dining area, terrace, fully furnished kitchen and restroom. Second floor contains sleeping block with two bedrooms and one terrace, large bathroom with jacuzzi bathtub and bathroom with shower cabin. Garage is within building and one parking spot is in front of the garage, while second parking spot is in front of the house. Suitable for a life of the family or as an office space.