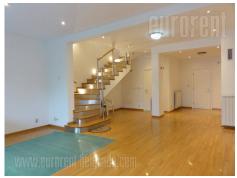

## #28989, Rent - House, Belgrade, DEDINJE BELI DVOR

Excellent semi-detached house with a small yard, in a peaceful part of Dedinje, close to Beli dvor (White Palace). Location is characterized by pleasant, residential ambience, with plenty greenery in surrounding. House occupies three levels, with landscaped lawn of 0,7 ares. Ground floor of house has large room with exit to garden, kitchen, laundry room, bathroom and technical rooms. On the first floor there is living room with dining area, terrace, fully furnished kitchen and restroom. Second floor contains sleeping block with two bedrooms and one terrace, large bathroom with jacuzzi bathtub and bathroom with shower cabin. Garage is within building and one parking spot is in front of the garage, while second parking spot is in front of the house. Suitable for a life of the family or as an office space.