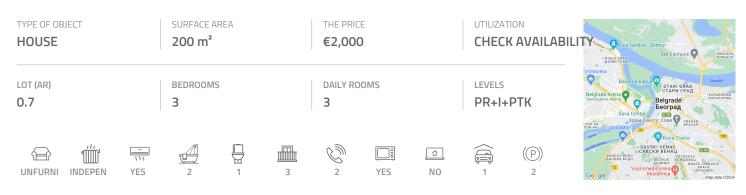

## #28989, Rent - House, Belgrade, DEDINJE BELI DVOR

Excellent semi-detached house with a small yard, in a peaceful part of Dedinje, close to Beli dvor (White Palace). Location is characterized by pleasant, residential ambience, with plenty greenery in surrounding. House occupies three levels, with landscaped lawn of 0,7 ares. Ground floor of house has large room with exit to garden, kitchen, laundry room, bathroom and technical rooms. On the first floor there is living room with dining area, terrace, fully furnished kitchen and restroom. Second floor contains sleeping block with two bedrooms and one terrace, large bathroom with jacuzzi bathtub and bathroom with shower cabin. Garage is within building and one parking spot is in front of the garage, while second parking spot is in front of the house. Suitable for a life of the family or as an office space.