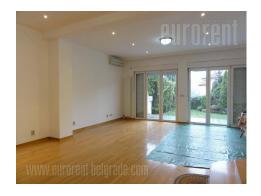

## #28989, Rent - House, Belgrade, DEDINJE BELI DVOR

Excellent semi-detached house with a small yard, in a peaceful part of Dedinje, close to Beli dvor (White Palace). Location is characterized by pleasant, residential ambience, with plenty greenery in surrounding. House occupies three levels, with landscaped lawn of 0,7 ares. Ground floor of house has large room with exit to garden, kitchen, laundry room, bathroom and technical rooms. On the first floor there is living room with dining area, terrace, fully furnished kitchen and restroom. Second floor contains sleeping block with two bedrooms and one terrace, large bathroom with jacuzzi bathtub and bathroom with shower cabin. Garage is within building and one parking spot is in front of the garage, while second parking spot is in front of the house. Suitable for a life of the family or as an office space.