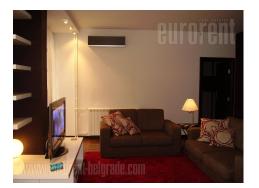

Very center of city, luxuriously designed apartment. Arranged building entrance, neat facade. Fully equipped kitchen with dining area, large living room with home theater set, adapted ceilings and halogen lightning and guest restroom. Hallway with fitted closets, three bedrooms and large bathroom with jacuzzi tub. Modern and comfortable.