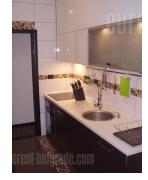

Very center of city, luxuriously designed apartment. Arranged building entrance, neat facade. Fully equipped kitchen with dining area, large living room with home theater set, adapted ceilings and halogen lightning and guest restroom. Hallway with fitted closets, three bedrooms and large bathroom with jacuzzi tub. Modern and comfortable.