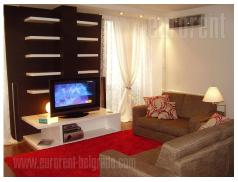

Very center of city, luxuriously designed apartment. Arranged building entrance, neat facade. Fully equipped kitchen with dining area, large living room with home theater set, adapted ceilings and halogen lightning and guest restroom. Hallway with fitted closets, three bedrooms and large bathroom with jacuzzi tub. Modern and comfortable.