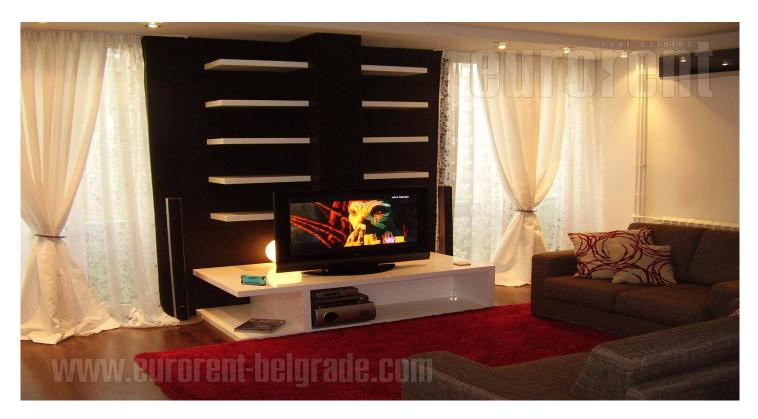

Very center of city, luxuriously designed apartment. Arranged building entrance, neat facade. Fully equipped kitchen with dining area, large living room with home theater set, adapted ceilings and halogen lightning and guest restroom. Hallway with fitted closets, three bedrooms and large bathroom with jacuzzi tub. Modern and comfortable.