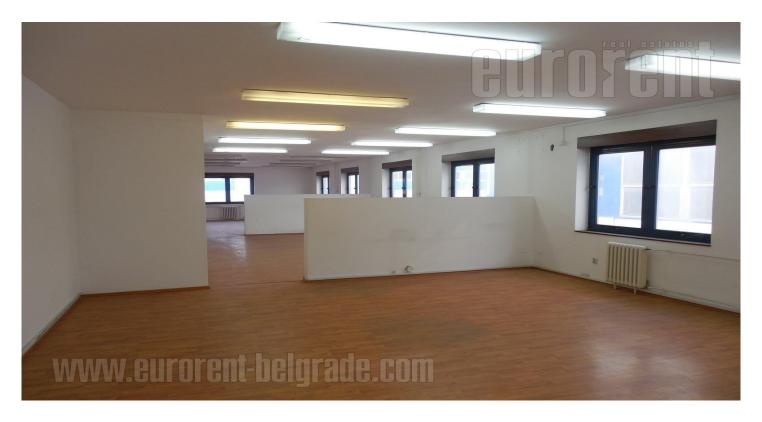

The area is located within the commercial building on the banks of the Sava, in the business environment. Set on three levels. The ground floor of disposes with two large offices from 25 to 50 m<sup>2</sup>. Wide staircase leads to the first floor where there are 6 offices of various sizes (9 - 150 m<sup>2</sup>), which can be corrected according to the needs of the tenant. The second floor consists of a reception area and 6 office sizes from 28 to 150 m<sup>2</sup>. The first and second floor has two toilets each. The room is air conditioned and has an indented computer network.