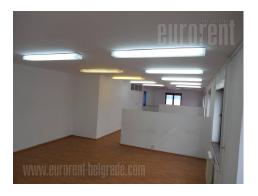

The area is located within the commercial building on the banks of the Sava, in the business environment. Set on three levels. The ground floor of disposes with two large offices from 25 to 50 m<sup>2</sup>. Wide staircase leads to the first floor where there are 6 offices of various sizes (9 - 150 m<sup>2</sup>), which can be corrected according to the needs of the tenant. The second floor consists of a reception area and 6 office sizes from 28 to 150 m<sup>2</sup>. The first and second floor has two toilets each. The room is air conditioned and has an indented computer network.