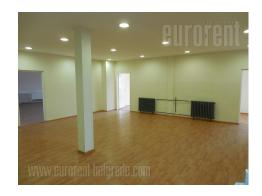

The area is located within the commercial building on the banks of the Sava, in the business environment. Set on three levels. The ground floor of disposes with two large offices from 25 to 50 m<sup>2</sup>. Wide staircase leads to the first floor where there are 6 offices of various sizes (9 - 150 m<sup>2</sup>), which can be corrected according to the needs of the tenant. The second floor consists of a reception area and 6 office sizes from 28 to 150 m<sup>2</sup>. The first and second floor has two toilets each. The room is air conditioned and has an indented computer network.