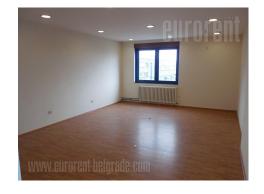

The area is located within the commercial building on the banks of the Sava, in the business environment. Set on three levels. The ground floor of disposes with two large offices from 25 to 50 m<sup>2</sup>. Wide staircase leads to the first floor where there are 6 offices of various sizes (9 - 150 m<sup>2</sup>), which can be corrected according to the needs of the tenant. The second floor consists of a reception area and 6 office sizes from 28 to 150 m<sup>2</sup>. The first and second floor has two toilets each. The room is air conditioned and has an indented computer network.