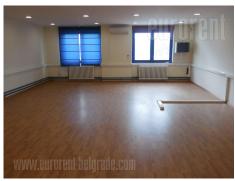

## #28904, Rent - Office space, Belgrade, SAVSKI NASIP

TYPE OF OBJECT SURFACE AREA THE PRICE UTILIZATION COMMERCIAL BUILDING 522 m<sup>2</sup> **AVAILABLE** call us OFFICE THE BIGGEST OFFICE THE FLOOR **GROUND FLOOR** 15 0 (P) UNFURNI INDEPEN

The area is located within the commercial building on the banks of the Sava, in the business environment. Set on three levels. The ground floor of disposes with two large offices from 25 to 50 m<sup>2</sup>. Wide staircase leads to the first floor where there are 6 offices of various sizes (9 - 150 m<sup>2</sup>), which can be corrected according to the needs of the tenant. The second floor consists of a reception area and 6 office sizes from 28 to 150 m<sup>2</sup>. The first and second floor has two toilets each. The room is air conditioned and has an indented computer network.