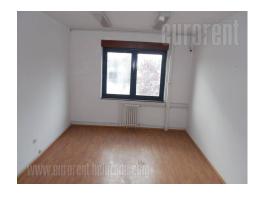

The area is located within the commercial building on the banks of the Sava, in the business environment. Set on three levels. The ground floor of disposes with two large offices from 25 to 50 m<sup>2</sup>. Wide staircase leads to the first floor where there are 6 offices of various sizes (9 - 150 m<sup>2</sup>), which can be corrected according to the needs of the tenant. The second floor consists of a reception area and 6 office sizes from 28 to 150 m<sup>2</sup>. The first and second floor has two toilets each. The room is air conditioned and has an indented computer network.