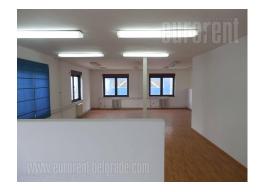

The area is located within the commercial building on the banks of the Sava, in the business environment. Set on three levels. The ground floor of disposes with two large offices from 25 to 50 m<sup>2</sup>. Wide staircase leads to the first floor where there are 6 offices of various sizes (9 - 150 m<sup>2</sup>), which can be corrected according to the needs of the tenant. The second floor consists of a reception area and 6 office sizes from 28 to 150 m<sup>2</sup>. The first and second floor has two toilets each. The room is air conditioned and has an indented computer network.