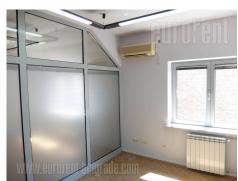

Excellent office in office building. Big entrance office, fully equipped kitchen, male and female separate toilette, 2 offices. Central hallway to all offices. In other part of premise, 7 offices, toalette, server room. Business lightning, parquette and tiles