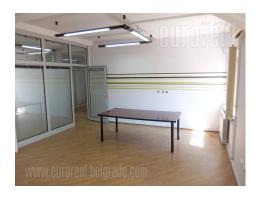

Excellent office in office building. Big entrance office, fully equipped kitchen, male and female separate toilette, 2 offices. Central hallway to all offices. In other part of premise, 7 offices, toalette, server room. Business lightning, parquette and tiles