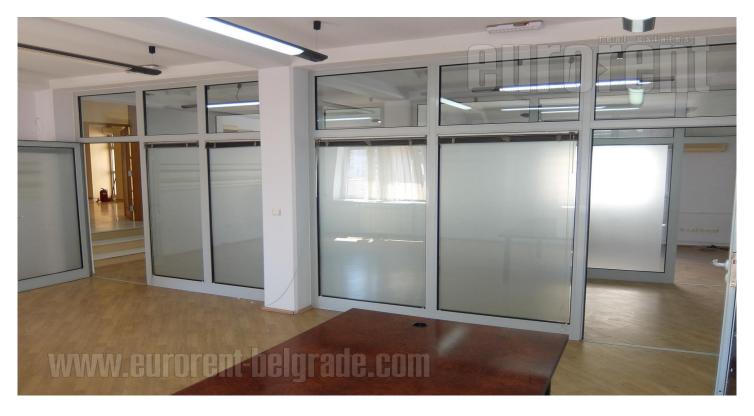

Excellent office in office building. Big entrance office, fully equipped kitchen, male and female separate toilette, 2 offices. Central hallway to all offices. In other part of premise, 7 offices, toalette, server room. Business lightning, parquette and tiles