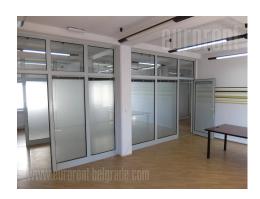

Excellent office in office building. Big entrance office, fully equipped kitchen, male and female separate toilette, 2 offices. Central hallway to all offices. In other part of premise, 7 offices, toalette, server room. Business lightning, parquette and tiles