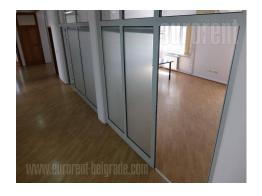

Excellent office in office building. Big entrance office, fully equipped kitchen, male and female separate toilette, 2 offices. Central hallway to all offices. In other part of premise, 7 offices, toalette, server room. Business lightning, parquette and tiles