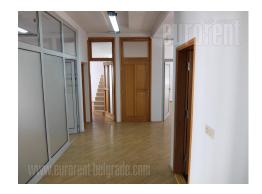

Excellent office in office building. Big entrance office, fully equipped kitchen, male and female separate toilette, 2 offices. Central hallway to all offices. In other part of premise, 7 offices, toalette, server room. Business lightning, parquette and tiles