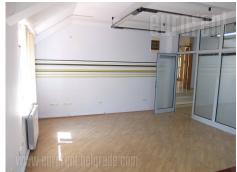

Excellent office in office building. Big entrance office, fully equipped kitchen, male and female separate toilette, 2 offices. Central hallway to all offices. In other part of premise, 7 offices, toalette, server room. Business lightning, parquette and tiles