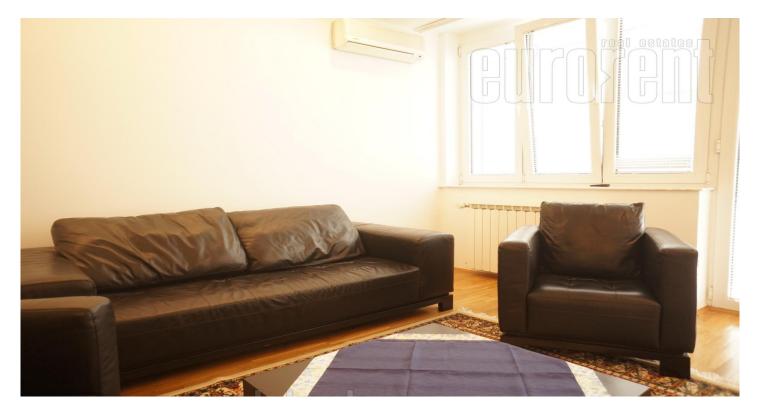

Excellent, fully renovated apartment in old Belgrade center. Equipped with new, modern furniture. Pvc carpentry, halogen lightning, two air conditioners. Two large bedrooms, equipped kitchen, bathroom with tub and living room. Parking place in backyard.