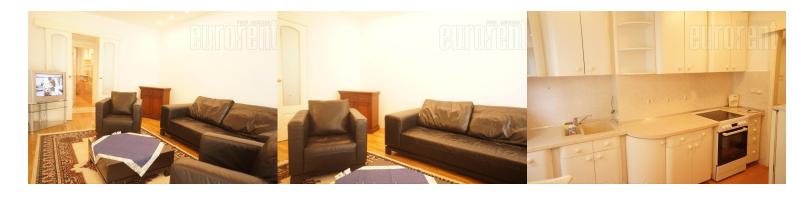

Excellent, fully renovated apartment in old Belgrade center. Equipped with new, modern furniture. Pvc carpentry, halogen lightning, two air conditioners. Two large bedrooms, equipped kitchen, bathroom with tub and living room. Parking place in backyard.