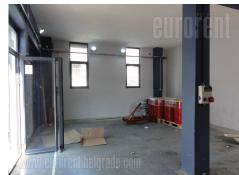

Immediate vicinity of Open trade center and business area of New Belgrade. Good traffic connection with the rest of the city. It has 100 sq m open space and 20 sq m office space on two levels. Downstairs is restroom with shower cabin and one small office. Ceiling height is 4.20 m<sup>2</sup>. Possibility for joining with premises next to it. Convenient for car repair shop or warehouse because it poses access for heavy trucks.