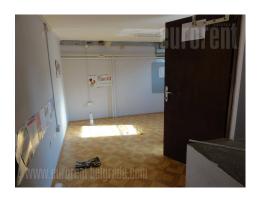

Immediate vicinity of Open trade center and business area of New Belgrade. Good traffic connection with the rest of the city. It has 100 sq m open space and 20 sq m office space on two levels. Downstairs is restroom with shower cabin and one small office. Ceiling height is 4.20 m<sup>2</sup>. Possibility for joining with premises next to it. Convenient for car repair shop or warehouse because it poses access for heavy trucks.