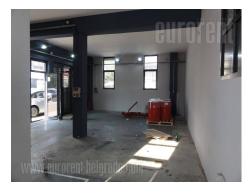

Immediate vicinity of Open trade center and business area of New Belgrade. Good traffic connection with the rest of the city. It has 100 sq m open space and 20 sq m office space on two levels. Downstairs is restroom with shower cabin and one small office. Ceiling height is 4.20 m<sup>2</sup>. Possibility for joining with premises next to it. Convenient for car repair shop or warehouse because it poses access for heavy trucks.