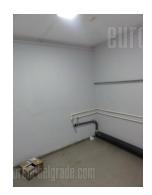

Immediate vicinity of Open trade center and business area of New Belgrade. Good traffic connection with the rest of the city. It has 100 sq m open space and 20 sq m office space on two levels. Downstairs is restroom with shower cabin and one small office. Ceiling height is 4.20 m<sup>2</sup>. Possibility for joining with premises next to it. Convenient for car repair shop or warehouse because it poses access for heavy trucks.