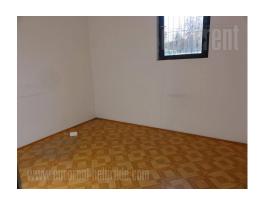

Immediate vicinity of Open trade center and business area of New Belgrade. Good traffic connection with the rest of the city. It has 100 sq m open space and 20 sq m office space on two levels. Downstairs is restroom with shower cabin and one small office. Ceiling height is 4.20 m<sup>2</sup>. Possibility for joining with premises next to it. Convenient for car repair shop or warehouse because it poses access for heavy trucks.