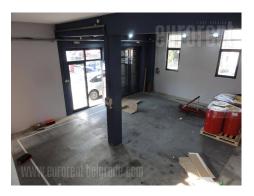

Immediate vicinity of Open trade center and business area of New Belgrade. Good traffic connection with the rest of the city. It has 100 sq m open space and 20 sq m office space on two levels. Downstairs is restroom with shower cabin and one small office. Ceiling height is 4.20 m<sup>2</sup>. Possibility for joining with premises next to it. Convenient for car repair shop or warehouse because it poses access for heavy trucks.