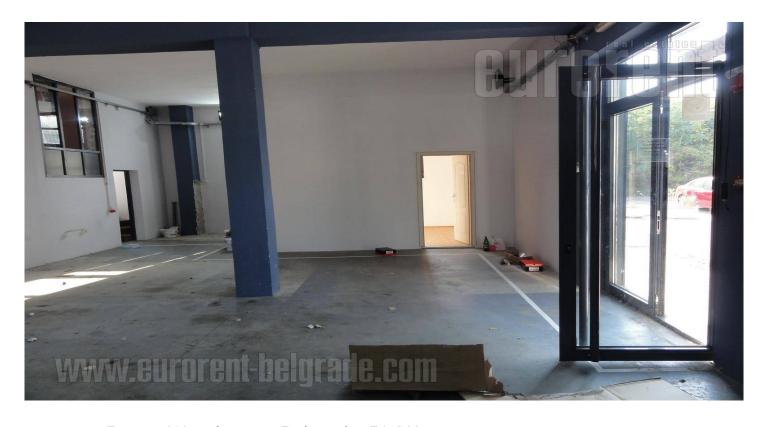

Immediate vicinity of Open trade center and business area of New Belgrade. Good traffic connection with the rest of the city. It has 100 sq m open space and 20 sq m office space on two levels. Downstairs is restroom with shower cabin and one small office. Ceiling height is 4.20 m<sup>2</sup>. Possibility for joining with premises next to it. Convenient for car repair shop or warehouse because it poses access for heavy trucks.