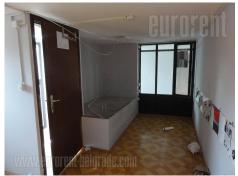

Immediate vicinity of Open trade center and business area of New Belgrade. Good traffic connection with the rest of the city. It has 100 sq m open space and 20 sq m office space on two levels. Downstairs is restroom with shower cabin and one small office. Ceiling height is 4.20 m<sup>2</sup>. Possibility for joining with premises next to it. Convenient for car repair shop or warehouse because it poses access for heavy trucks.