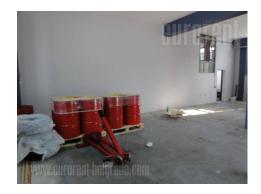

Immediate vicinity of Open trade center and business area of New Belgrade. Good traffic connection with the rest of the city. It has 100 sq m open space and 20 sq m office space on two levels. Downstairs is restroom with shower cabin and one small office. Ceiling height is 4.20 m<sup>2</sup>. Possibility for joining with premises next to it. Convenient for car repair shop or warehouse because it poses access for heavy trucks.