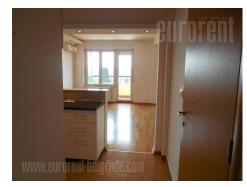

Excellent two-levels apartment in new building, immediate vicinity of St. Sava Temple. Downstairs is living room, equipped kitchen with bar-table, pantry, terrace, one bedroom with wardrobe and bathroom with tub. Upstairs are two bedrooms with wardrobe, bathroom and master bedroom with own bathroom. Oak parquet floors, halogen lightning, air conditioned. Secured two garage places in building.