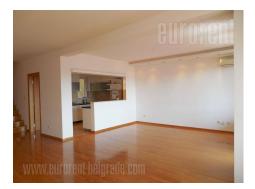

Excellent two-levels apartment in new building, immediate vicinity of St. Sava Temple. Downstairs is living room, equipped kitchen with bar-table, pantry, terrace, one bedroom with wardrobe and bathroom with tub. Upstairs are two bedrooms with wardrobe, bathroom and master bedroom with own bathroom. Oak parquet floors, halogen lightning, air conditioned. Secured two garage places in building.