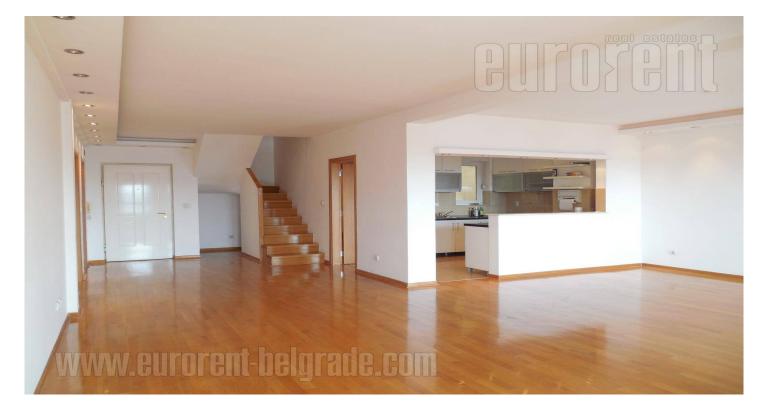

Excellent two-levels apartment in new building, immediate vicinity of St. Sava Temple. Downstairs is living room, equipped kitchen with bar-table, pantry, terrace, one bedroom with wardrobe and bathroom with tub. Upstairs are two bedrooms with wardrobe, bathroom and master bedroom with own bathroom. Oak parquet floors, halogen lightning, air conditioned. Secured two garage places in building.