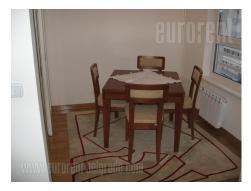

Apartment within new built apartment complex of Belville. Equipped with new furniture and appliances. Bedroom has double bed and closet, fitted kitchen, living room with sitting set and bathroom with tub. Air conditioner, armored door.