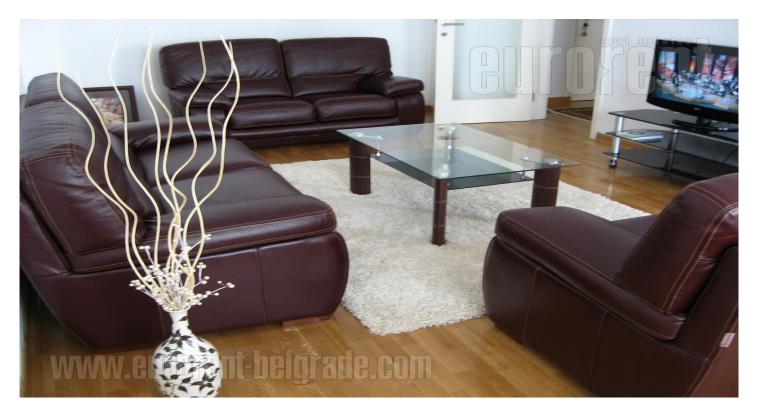

Apartment within new built apartment complex of Belville. Equipped with new furniture and appliances. Bedroom has double bed and closet, fitted kitchen, living room with sitting set and bathroom with tub. Air conditioner, armored door.