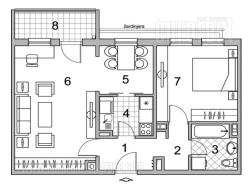

Apartment within new built apartment complex of Belville. Equipped with new furniture and appliances. Bedroom has double bed and closet, fitted kitchen, living room with sitting set and bathroom with tub. Air conditioner, armored door.