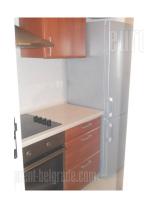

An apartment is situated in semi-residential complex Bellville in New Belgrade. In the neighbourhood are numerous stores, coffee shops, and in walking distance is famous shopping mall Delta city. Location is very good connected with public transportation with all parts of the town. The apartment is housed on the sixth floor of the newer building and it consists of spacious living room, kitchen, dining room, bedroom, terrace and bathroom. Living room is furnished with two leather sofas and leather chair and has exit to the glased terrace overlooking the shopping mall. In the dining area is one table for four people and connects living room and completely equipped kitchen which can be separated with sliding doors. Bedroom is furnished with king size bed and closet, while bathroom has bathtub and washing machine. Apartment is cosy, modernly furnished with new pieces of furniture, very bright, air-conditioned, and suitable for married couple.