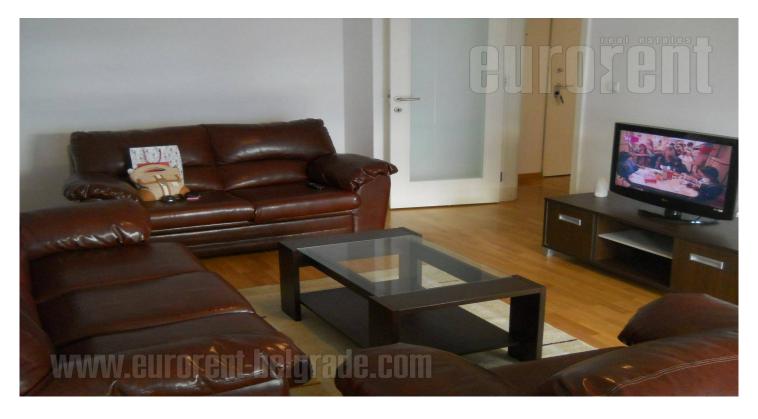

An apartment is situated in semi-residential complex Bellville in New Belgrade. In the neighbourhood are numerous stores, coffee shops, and in walking distance is famous shopping mall Delta city. Location is very good connected with public transportation with all parts of the town. The apartment is housed on the sixth floor of the newer building and it consists of spacious living room, kitchen, dining room, bedroom, terrace and bathroom. Living room is furnished with two leather sofas and leather chair and has exit to the glased terrace overlooking the shopping mall. In the dining area is one table for four people and connects living room and completely equipped kitchen which can be separated with sliding doors. Bedroom is furnished with king size bed and closet, while bathroom has bathtub and washing machine. Apartment is cosy, modernly furnished with new pieces of furniture, very bright, air-conditioned, and suitable for married couple.