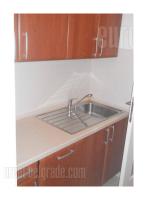

An apartment is situated in semi-residential complex Bellville in New Belgrade. In the neighbourhood are numerous stores, coffee shops, and in walking distance is famous shopping mall Delta city. Location is very good connected with public transportation with all parts of the town. The apartment is housed on the sixth floor of the newer building and it consists of spacious living room, kitchen, dining room, bedroom, terrace and bathroom. Living room is furnished with two leather sofas and leather chair and has exit to the glased terrace overlooking the shopping mall. In the dining area is one table for four people and connects living room and completely equipped kitchen which can be separated with sliding doors. Bedroom is furnished with king size bed and closet, while bathroom has bathtub and washing machine. Apartment is cosy, modernly furnished with new pieces of furniture, very bright, air-conditioned, and suitable for married couple.