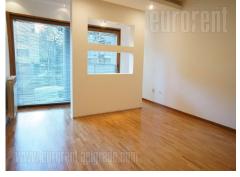

Fully equipped apartment in newer building with marble fitted entrance. Near vicinity of Bulevar kralja Aleksandra. It consists out of four comfortable rooms, a bathroom, restroom, kitchen and a glassed in terrace. Abundant with natural light, two side oriented and air-conditioned. Suitable for residential, but mostly for business purposes.