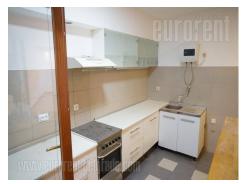

Fully equipped apartment in newer building with marble fitted entrance. Near vicinity of Bulevar kralja Aleksandra. It consists out of four comfortable rooms, a bathroom, restroom, kitchen and a glassed in terrace. Abundant with natural light, two side oriented and air-conditioned. Suitable for residential, but mostly for business purposes.