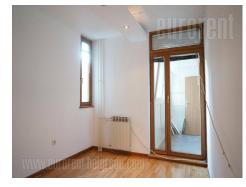

Fully equipped apartment in newer building with marble fitted entrance. Near vicinity of Bulevar kralja Aleksandra. It consists out of four comfortable rooms, a bathroom, restroom, kitchen and a glassed in terrace. Abundant with natural light, two side oriented and air-conditioned. Suitable for residential, but mostly for business purposes.