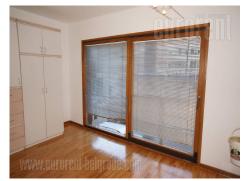

Fully equipped apartment in newer building with marble fitted entrance. Near vicinity of Bulevar kralja Aleksandra. It consists out of four comfortable rooms, a bathroom, restroom, kitchen and a glassed in terrace. Abundant with natural light, two side oriented and air-conditioned. Suitable for residential, but mostly for business purposes.