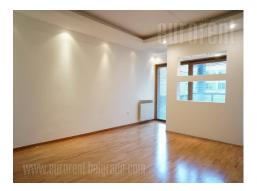

Fully equipped apartment in newer building with marble fitted entrance. Near vicinity of Bulevar kralja Aleksandra. It consists out of four comfortable rooms, a bathroom, restroom, kitchen and a glassed in terrace. Abundant with natural light, two side oriented and air-conditioned. Suitable for residential, but mostly for business purposes.