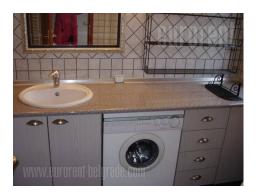

Excellent apartment in well main tented building in quite street. It consists out of anteroom, renovated bathroom with hydro massage shower bath tub, equipped kitchen, living room with dining area and two bedrooms. Air-conditioned, has armored door, computer net.