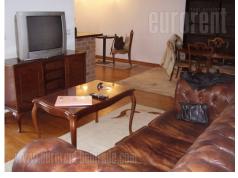

Excellent apartment in well main tented building in quite street. It consists out of anteroom, renovated bathroom with hydro massage shower bath tub, equipped kitchen, living room with dining area and two bedrooms. Air-conditioned, has armored door, computer net.