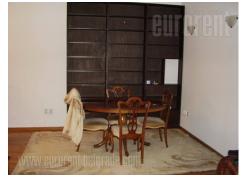

Excellent apartment in well main tented building in quite street. It consists out of anteroom, renovated bathroom with hydro massage shower bath tub, equipped kitchen, living room with dining area and two bedrooms. Air-conditioned, has armored door, computer net.