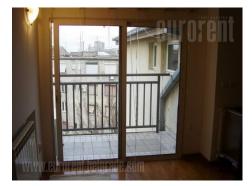

Excellent apartment in well main tented building in quite street. It consists out of anteroom, renovated bathroom with hydro massage shower bath tub, equipped kitchen, living room with dining area and two bedrooms. Air-conditioned, has armored door, computer net.