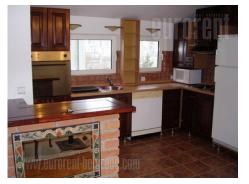

Excellent apartment in well main tented building in quite street. It consists out of anteroom, renovated bathroom with hydro massage shower bath tub, equipped kitchen, living room with dining area and two bedrooms. Air-conditioned, has armored door, computer net.