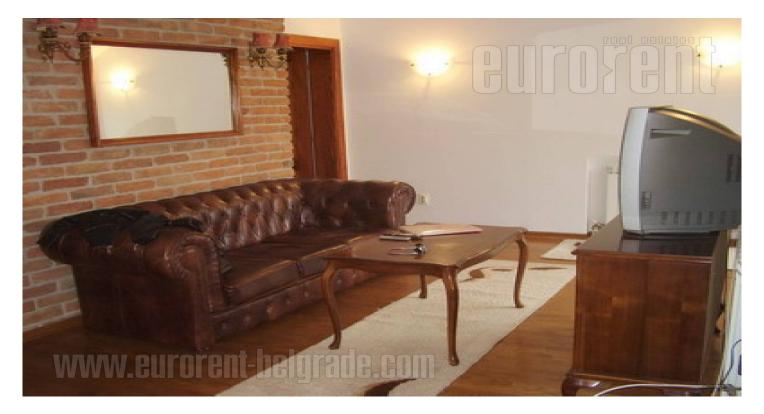

Excellent apartment in well main tented building in quite street. It consists out of anteroom, renovated bathroom with hydro massage shower bath tub, equipped kitchen, living room with dining area and two bedrooms. Air-conditioned, has armored door, computer net.