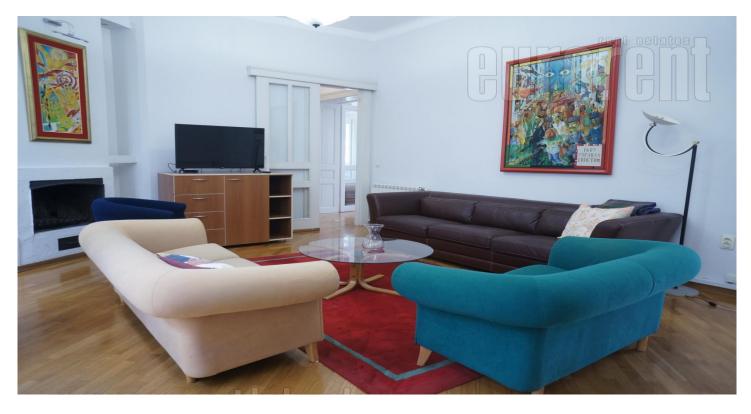

Nice apartment, situated in Dorcol, close to Kalemegdan park. Placed in an attractive location it is suitable for all people who like to be in the center of city life. It is housed on the fourth floor of a pre-war building with an elevator. It consists of a spacious central parlor, four smaller rooms, two bathrooms, kitchen and a terrace. The kitchen is separate and equipped with all elements and appliances. The terrace is accessed from the kitchen. The interior is well maintained, clean, tidy and air conditioned. The suitable for business activities, the functional thanks