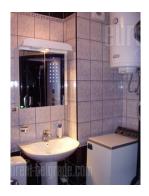

Apartment on third floor of building, immediate vicinity of Slavija Square. It consists out of hallway, two living rooms, bathroom with hydro massage tub, kitchen, one bedroom, loggia. Bright, comfortable and quite. Fully equipped, plenty of details. New kitchen, renovated bathroom and restroom. Air conditioner, video surveillance, internet.