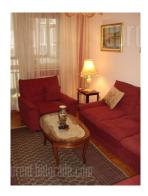

Apartment on third floor of building, immediate vicinity of Slavija Square. It consists out of hallway, two living rooms, bathroom with hydro massage tub, kitchen, one bedroom, loggia. Bright, comfortable and quite. Fully equipped, plenty of details. New kitchen, renovated bathroom and restroom. Air conditioner, video surveillance, internet.