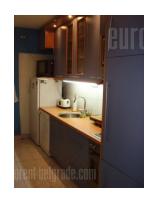

Apartment on third floor of building, immediate vicinity of Slavija Square. It consists out of hallway, two living rooms, bathroom with hydro massage tub, kitchen, one bedroom, loggia. Bright, comfortable and quite. Fully equipped, plenty of details. New kitchen, renovated bathroom and restroom. Air conditioner, video surveillance, internet.