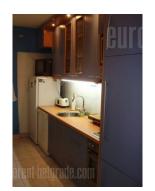

Apartment on third floor of building, immediate vicinity of Slavija Square. It consists out of hallway, two living rooms, bathroom with hydro massage tub, kitchen, one bedroom, loggia. Bright, comfortable and quite. Fully equipped, plenty of details. New kitchen, renovated bathroom and restroom. Air conditioner, video surveillance, internet.