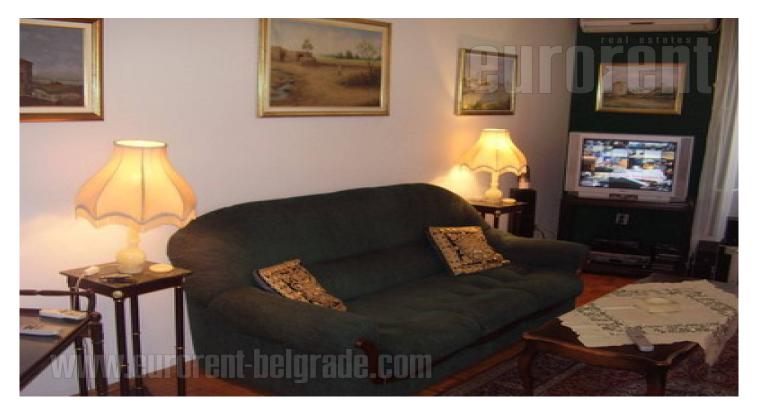

Apartment on third floor of building, immediate vicinity of Slavija Square. It consists out of hallway, two living rooms, bathroom with hydro massage tub, kitchen, one bedroom, loggia. Bright, comfortable and quite. Fully equipped, plenty of details. New kitchen, renovated bathroom and restroom. Air conditioner, video surveillance, internet.