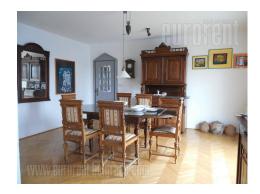

An attractive apartment housed in a prewar villa in Vracar area. Quiet street accross the street from a park, and at only five minute driving distance from highway. The apartment represents superstructure, built during the 90's, which follows the form and elegant design of this villa. It spreads onto two levels. First level consists of a living room, which has an exit to a terrace which occupies the entire length of the room. Spacious dining room and a kitchen are separated by a hallway, through which one can also reach a bathroom with a bathtub. From the living room a staircase leads to a galery on the second level which connects the rooms and can be used as working space. There are two rooms on this level, one is master bedroom and has a bathroom, a wardrobe and an exit to a terrace. Both rooms are have double beds. The apartment is furnished with interesting furniture in classical form, it has a lot of decorative details which enrich this unique space and contribute to it's artistic character. It is ideal for one person or a couple.