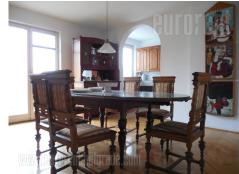

An attractive apartment housed in a prewar villa in Vracar area. Quiet street accross the street from a park, and at only five minute driving distance from highway. The apartment represents superstructure, built during the 90's, which follows the form and elegant design of this villa. It spreads onto two levels. First level consists of a living room, which has an exit to a terrace which occupies the entire length of the room. Spacious dining room and a kitchen are separated by a hallway, through which one can also reach a bathroom with a bathtub. From the living room a staircase leads to a galery on the second level which connects the rooms and can be used as working space. There are two rooms on this level, one is master bedroom and has a bathroom, a wardrobe and an exit to a terrace. Both rooms are have double beds. The apartment is furnished with interesting furniture in classical form, it has a lot of decorative details which enrich this unique space and contribute to it's artistic character. It is ideal for one person or a couple.