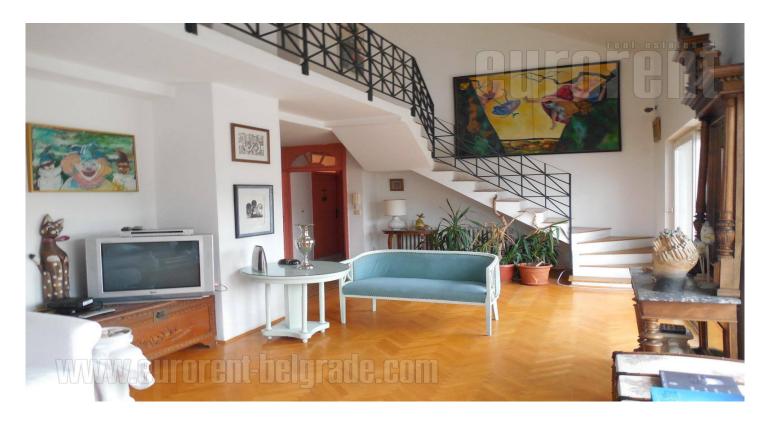

An attractive apartment housed in a prewar villa in Vracar area. Quiet street accross the street from a park, and at only five minute driving distance from highway. The apartment represents superstructure, built during the 90's, which follows the form and elegant design of this villa. It spreads onto two levels. First level consists of a living room, which has an exit to a terrace which occupies the entire length of the room. Spacious dining room and a kitchen are separated by a hallway, through which one can also reach a bathroom with a bathtub. From the living room a staircase leads to a galery on the second level which connects the rooms and can be used as working space. There are two rooms on this level, one is master bedroom and has a bathroom, a wardrobe and an exit to a terrace. Both rooms are have double beds. The apartment is furnished with interesting furniture in classical form, it has a lot of decorative details which enrich this unique space and contribute to it's artistic character. It is ideal for one person or a couple.