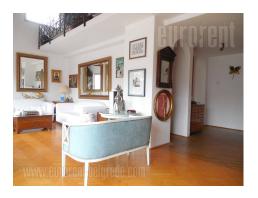

An attractive apartment housed in a prewar villa in Vracar area. Quiet street accross the street from a park, and at only five minute driving distance from highway. The apartment represents superstructure, built during the 90's, which follows the form and elegant design of this villa. It spreads onto two levels. First level consists of a living room, which has an exit to a terrace which occupies the entire length of the room. Spacious dining room and a kitchen are separated by a hallway, through which one can also reach a bathroom with a bathtub. From the living room a staircase leads to a galery on the second level which connects the rooms and can be used as working space. There are two rooms on this level, one is master bedroom and has a bathroom, a wardrobe and an exit to a terrace. Both rooms are have double beds. The apartment is furnished with interesting furniture in classical form, it has a lot of decorative details which enrich this unique space and contribute to it's artistic character. It is ideal for one person or a couple.