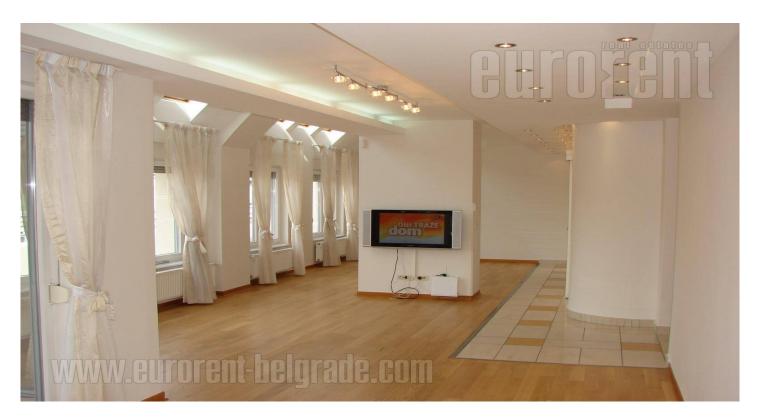

Luxurious duplex penthouse placed on the last floor of newer building. Apartment's terrace overlooks small roundabout with plenty greenery, which is on a direction of public transport. Location is known as center of social life, rich with entertaining amenities. Immediate vicinity of building is where are famous Kalenic green market, several shops, banks and restaurants. Apartment's lower level is one space that consists of living room and dining area with large windows and completely equipped kitchen in pastel yellow color and color of the wood. This space is specific for its ceiling height which is tilted on the one side with embedded rooftop windows which allow reaching additional natural light in the interior. Large, bright bedroom with built in wardrobe over the whole wall on one side and glass wall on the other side has direct entrance from this area. The bedroom as well as living room have exit to the huge, 60 m<sup>2</sup> terrace, which is not included into apartments sufrace and which surrounds the half of the flat and it is equipped with awnings and shower. Beautiful bathroom equipped with shower cabin and toilet is at this level as well. Nice starercase leads to the upper level, and passes next to niches in the wall. Upper level consists of two bedrooms, both with built in wardrobe. The spacious, white bathroom has jacuzzi tub, shower cabin, and on the wall are the built in glass shelves. Building is secured 24/7, and garage is under building.