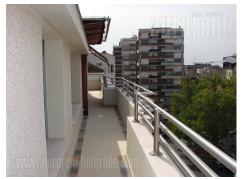

Luxurious duplex penthouse placed on the last floor of newer building. Apartment's terrace overlooks small roundabout with plenty greenery, which is on a direction of public transport. Location is known as center of social life, rich with entertaining amenities. Immediate vicinity of building is where are famous Kalenic green market, several shops, banks and restaurants. Apartment's lower level is one space that consists of living room and dining area with large windows and completely equipped kitchen in pastel yellow color and color of the wood. This space is specific for its ceiling height which is tilted on the one side with embedded rooftop windows which allow reaching additional natural light in the interior. Large, bright bedroom with built in wardrobe over the whole wall on one side and glass wall on the other side has direct entrance from this area. The bedroom as well as living room have exit to the huge, 60 m<sup>2</sup> terrace, which is not included into apartments sufrace and which surrounds the half of the flat and it is equipped with awnings and shower. Beautiful bathroom equipped with shower cabin and toilet is at this level as well. Nice starercase leads to the upper level, and passes next to niches in the wall. Upper level consists of two bedrooms, both with built in wardrobe. The spacious, white bathroom has jacuzzi tub, shower cabin, and on the wall are the built in glass shelves. Building is secured 24/7, and garage is under building.