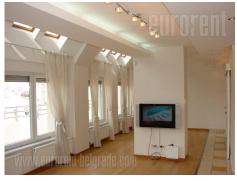

Luxurious duplex penthouse placed on the last floor of newer building. Apartment's terrace overlooks small roundabout with plenty greenery, which is on a direction of public transport. Location is known as center of social life, rich with entertaining amenities. Immediate vicinity of building is where are famous Kalenic green market, several shops, banks and restaurants. Apartment's lower level is one space that consists of living room and dining area with large windows and completely equipped kitchen in pastel yellow color and color of the wood. This space is specific for its ceiling height which is tilted on the one side with embedded rooftop windows which allow reaching additional natural light in the interior. Large, bright bedroom with built in wardrobe over the whole wall on one side and glass wall on the other side has direct entrance from this area. The bedroom as well as living room have exit to the huge, 60 m<sup>2</sup> terrace, which is not included into apartments sufrace and which surrounds the half of the flat and it is equipped with awnings and shower. Beautiful bathroom equipped with shower cabin and toilet is at this level as well. Nice starercase leads to the upper level, and passes next to niches in the wall. Upper level consists of two bedrooms, both with built in wardrobe. The spacious, white bathroom has jacuzzi tub, shower cabin, and on the wall are the built in glass shelves. Building is secured 24/7, and garage is under building.