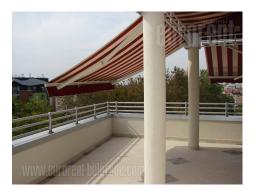

Luxurious duplex penthouse placed on the last floor of newer building. Apartment's terrace overlooks small roundabout with plenty greenery, which is on a direction of public transport. Location is known as center of social life, rich with entertaining amenities. Immediate vicinity of building is where are famous Kalenic green market, several shops, banks and restaurants. Apartment's lower level is one space that consists of living room and dining area with large windows and completely equipped kitchen in pastel yellow color and color of the wood. This space is specific for its ceiling height which is tilted on the one side with embedded rooftop windows which allow reaching additional natural light in the interior. Large, bright bedroom with built in wardrobe over the whole wall on one side and glass wall on the other side has direct entrance from this area. The bedroom as well as living room have exit to the huge, 60 m<sup>2</sup> terrace, which is not included into apartments sufrace and which surrounds the half of the flat and it is equipped with awnings and shower. Beautiful bathroom equipped with shower cabin and toilet is at this level as well. Nice starercase leads to the upper level, and passes next to niches in the wall. Upper level consists of two bedrooms, both with built in wardrobe. The spacious, white bathroom has jacuzzi tub, shower cabin, and on the wall are the built in glass shelves. Building is secured 24/7, and garage is under building.