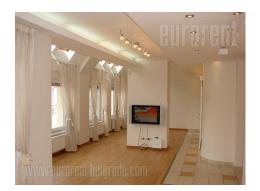

Luxurious duplex penthouse placed on the last floor of newer building. Apartment's terrace overlooks small roundabout with plenty greenery, which is on a direction of public transport. Location is known as center of social life, rich with entertaining amenities. Immediate vicinity of building is where are famous Kalenic green market, several shops, banks and restaurants. Apartment's lower level is one space that consists of living room and dining area with large windows and completely equipped kitchen in pastel yellow color and color of the wood. This space is specific for its ceiling height which is tilted on the one side with embedded rooftop windows which allow reaching additional natural light in the interior. Large, bright bedroom with built in wardrobe over the whole wall on one side and glass wall on the other side has direct entrance from this area. The bedroom as well as living room have exit to the huge, 60 m<sup>2</sup> terrace, which is not included into apartments sufrace and which surrounds the half of the flat and it is equipped with awnings and shower. Beautiful bathroom equipped with shower cabin and toilet is at this level as well. Nice starercase leads to the upper level, and passes next to niches in the wall. Upper level consists of two bedrooms, both with built in wardrobe. The spacious, white bathroom has jacuzzi tub, shower cabin, and on the wall are the built in glass shelves. Building is secured 24/7, and garage is under building.