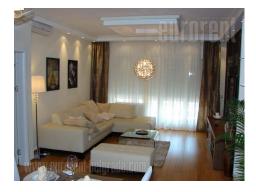

Excellent apartment in new building. Big living room with dinning room and terrace, rest room. Sleeping area with sleeping rooms, terrace, bathroom with rest room. Tiles and parquette, suspended ceilings with halogen lights. Garage under the building, security

24h.