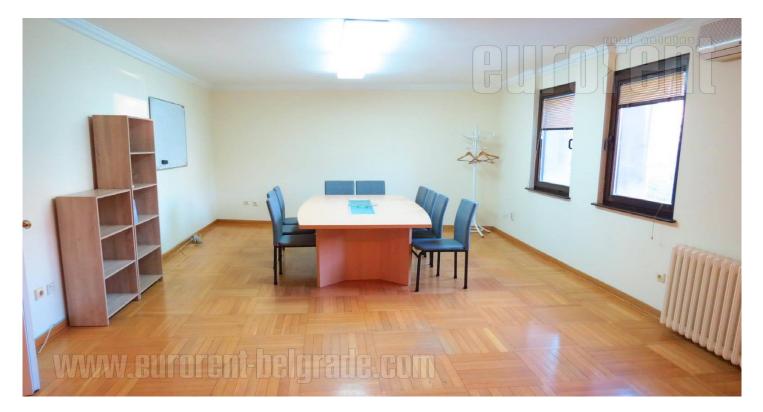

An apartment in a recently built building in a peaceful street in the city center. Immediate vicinity of a park and the building of the Serbian Parliament. It has one large and three smaller rooms, bathroom and restroom. Interior well-arranged, air-conditioned, has equipped kitchenette and closets. Convenient for living and for business purpose. Option of a garage spot in the basement.