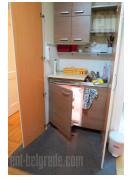

An apartment in a recently built building in a peaceful street in the city center. Immediate vicinity of a park and the building of the Serbian Parliament. It has one large and three smaller rooms, bathroom and restroom. Interior well-arranged, air-conditioned, has equipped kitchenette and closets. Convenient for living and for business purpose. Option of a garage spot in the basement.