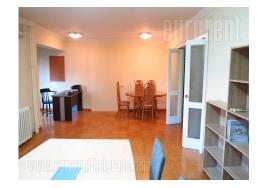

An apartment in a recently built building in a peaceful street in the city center. Immediate vicinity of a park and the building of the Serbian Parliament. It has one large and three smaller rooms, bathroom and restroom. Interior well-arranged, air-conditioned, has equipped kitchenette and closets. Convenient for living and for business purpose. Option of a garage spot in the basement.