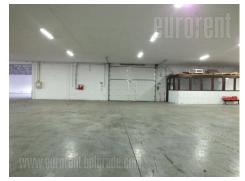

Excellent warehouse complex placed on a 10-acre lot, which is very suitable for loading and unloading goods, and has the capacity to park a large number of vehicles. The location of the building is 1 km from the highway to Novi Sad and 5 km from the highway to Sid. Direct access from the road to Batajnica provides a good access for tow trucks and delivery vehicles. Complex consists of several units, which are interconnected and consist of about 2100 m<sup>2</sup> of warehouse space, with 5 entrances measuring 4.5x4m and about 100 m<sup>2</sup> of office space. The warehouses themselves are divided into several units, 500 m<sup>2</sup> + 700 m<sup>2</sup> + 300 m<sup>2</sup> + 3