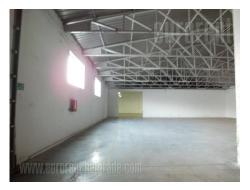

Excellent warehouse complex placed on a 10-acre lot, which is very suitable for loading and unloading goods, and has the capacity to park a large number of vehicles. The location of the building is 1 km from the highway to Novi Sad and 5 km from the highway to Sid. Direct access from the road to Batajnica provides a good access for tow trucks and delivery vehicles. Complex consists of several units, which are interconnected and consist of about 2100 m<sup>2</sup> of warehouse space, with 5 entrances measuring 4.5x4m and about 100 m<sup>2</sup> of office space. The warehouses themselves are divided into several units, 500 m<sup>2</sup> + 700 m<sup>2</sup> + 300 m<sup>2</sup> + 3