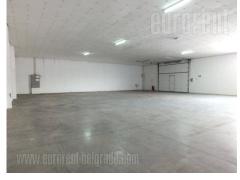

Excellent warehouse complex placed on a 10-acre lot, which is very suitable for loading and unloading goods, and has the capacity to park a large number of vehicles. The location of the building is 1 km from the highway to Novi Sad and 5 km from the highway to Sid. Direct access from the road to Batajnica provides a good access for tow trucks and delivery vehicles. Complex consists of several units, which are interconnected and consist of about 2100 m<sup>2</sup> of warehouse space, with 5 entrances measuring 4.5x4m and about 100 m<sup>2</sup> of office space. The warehouses themselves are divided into several units, 500 m<sup>2</sup> + 700 m<sup>2</sup> + 300 m<sup>2</sup> + 3