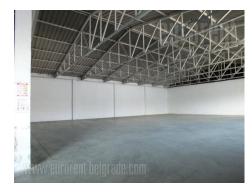

Excellent warehouse complex placed on a 10-acre lot, which is very suitable for loading and unloading goods, and has the capacity to park a large number of vehicles. The location of the building is 1 km from the highway to Novi Sad and 5 km from the highway to Sid. Direct access from the road to Batajnica provides a good access for tow trucks and delivery vehicles. Complex consists of several units, which are interconnected and consist of about 2100 m<sup>2</sup> of warehouse space, with 5 entrances measuring 4.5x4m and about 100 m<sup>2</sup> of office space. The warehouses themselves are divided into several units, 500 m<sup>2</sup> + 700 m<sup>2</sup> + 300 m<sup>2</sup> + 3