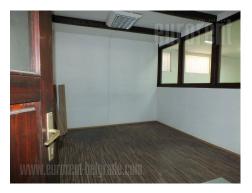

Excellent warehouse complex placed on a 10-acre lot, which is very suitable for loading and unloading goods, and has the capacity to park a large number of vehicles. The location of the building is 1 km from the highway to Novi Sad and 5 km from the highway to Sid. Direct access from the road to Batajnica provides a good access for tow trucks and delivery vehicles. Complex consists of several units, which are interconnected and consist of about 2100 m<sup>2</sup> of warehouse space, with 5 entrances measuring 4.5x4m and about 100 m<sup>2</sup> of office space. The warehouses themselves are divided into several units, 500 m<sup>2</sup> + 700 m<sup>2</sup> + 300 m<sup>2</sup> + 3