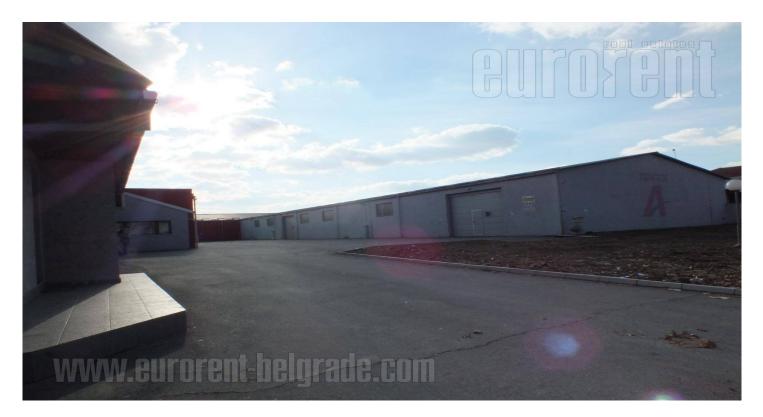

Excellent warehouse complex placed on a 10-acre lot, which is very suitable for loading and unloading goods, and has the capacity to park a large number of vehicles. The location of the building is 1 km from the highway to Novi Sad and 5 km from the highway to Sid. Direct access from the road to Batajnica provides a good access for tow trucks and delivery vehicles. Complex consists of several units, which are interconnected and consist of about 2100 m<sup>2</sup> of warehouse space, with 5 entrances measuring 4.5x4m and about 100 m<sup>2</sup> of office space. The warehouses themselves are divided into several units, 500 m<sup>2</sup> + 700 m<sup>2</sup> + 300 m<sup>2</sup> + 3