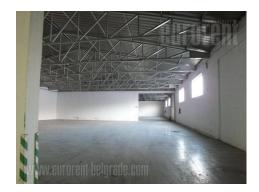

Excellent warehouse complex placed on a 10-acre lot, which is very suitable for loading and unloading goods, and has the capacity to park a large number of vehicles. The location of the building is 1 km from the highway to Novi Sad and 5 km from the highway to Sid. Direct access from the road to Batajnica provides a good access for tow trucks and delivery vehicles. Complex consists of several units, which are interconnected and consist of about 2100 m<sup>2</sup> of warehouse space, with 5 entrances measuring 4.5x4m and about 100 m<sup>2</sup> of office space. The warehouses themselves are divided into several units, 500 m<sup>2</sup> + 700 m<sup>2</sup> + 300 m<sup>2</sup> + 3