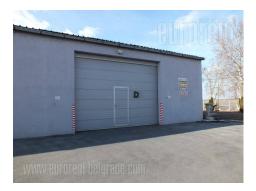

Excellent warehouse complex placed on a 10-acre lot, which is very suitable for loading and unloading goods, and has the capacity to park a large number of vehicles. The location of the building is 1 km from the highway to Novi Sad and 5 km from the highway to Sid. Direct access from the road to Batajnica provides a good access for tow trucks and delivery vehicles. Complex consists of several units, which are interconnected and consist of about 2100 m<sup>2</sup> of warehouse space, with 5 entrances measuring 4.5x4m and about 100 m<sup>2</sup> of office space. The warehouses themselves are divided into several units, 500 m<sup>2</sup> + 700 m<sup>2</sup> + 300 m<sup>2</sup> + 3