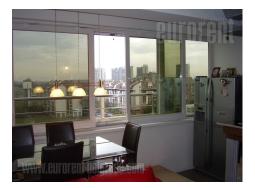

Fully renovated apartment close to Hotel Yu. Furnished with new, modern furniture. It consists out of anteroom, living room with kitchen, small and large bedrooms and bathroom with hydro massage shower. Built in closets, air-condition, armored door.