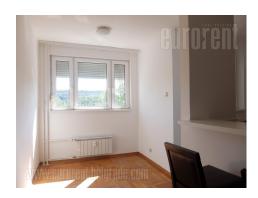

Spacious, two-side oriented apartment situated in excellent block of relatively new buildings in New Belgrade, close to Stark Arena and highway. This location is very well connected with all parts of Belgrade. The building is nicely maintained with an elevator and garage space. Entrance hallway lead to living room with an exit to a terrace. In this part of the apartment there are kitchen with a kitchen counter, small dining room, pantry, small glassed-in terrace and toilet in a hallway. Hallway leads to two rooms, one of which has a terrace of it's own. One bathroom with a bathtub is at disposal as well. One parking space is reserved for future tenant in the building's garage. Suitable for office space.