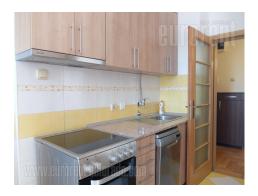

Spacious, two-side oriented apartment situated in excellent block of relatively new buildings in New Belgrade, close to Stark Arena and highway. This location is very well connected with all parts of Belgrade. The building is nicely maintained with an elevator and garage space. Entrance hallway lead to living room with an exit to a terrace. In this part of the apartment there are kitchen with a kitchen counter, small dining room, pantry, small glassed-in terrace and toilet in a hallway. Hallway leads to two rooms, one of which has a terrace of it's own. One bathroom with a bathtub is at disposal as well. One parking space is reserved for future tenant in the building's garage. Suitable for office space.