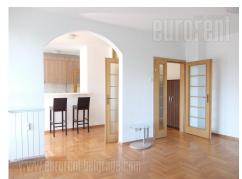

Spacious, two-side oriented apartment situated in excellent block of relatively new buildings in New Belgrade, close to Stark Arena and highway. This location is very well connected with all parts of Belgrade. The building is nicely maintained with an elevator and garage space. Entrance hallway lead to living room with an exit to a terrace. In this part of the apartment there are kitchen with a kitchen counter, small dining room, pantry, small glassed-in terrace and toilet in a hallway. Hallway leads to two rooms, one of which has a terrace of it's own. One bathroom with a bathtub is at disposal as well. One parking space is reserved for future tenant in the building's garage. Suitable for office space.