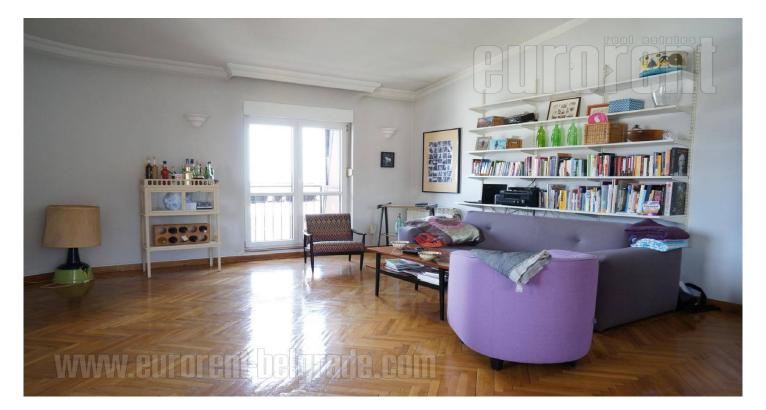

Excellent apartment on top of old building in very center of city. Fully arranged and maintained entrance to building. Apartment consists out of hallway, three bedrooms (offices), spacious living room of 55 m<sup>2</sup> with dining area, two bathrooms and rest room. Kitchen is equipped, very spacious. Apartment is newer annex. It has secured garage, air conditioner, armored door and computer network.