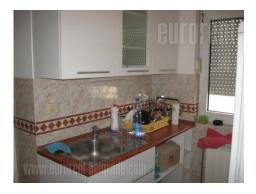

Excellent apartment on top of old building in very center of city. Fully arranged and maintained entrance to building. Apartment consists out of hallway, three bedrooms (offices), spacious living room of 55 m<sup>2</sup> with dining area, two bathrooms and rest room. Kitchen is equipped, very spacious. Apartment is newer annex. It has secured garage, air conditioner, armored door and computer network.