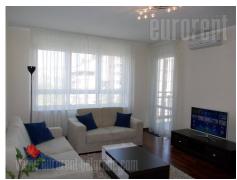

Excellent apartment in new building. It consists out of anteroom, spacious living room, kitchen with bar-table, dining area, two larger bedrooms and bathroom. Terrace has 12 m<sup>2</sup>. Modern furnishings, oriented toward park. Two air conditioners, armored door, security for 24 h.