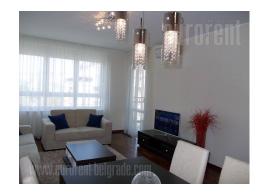

Excellent apartment in new building. It consists out of anteroom, spacious living room, kitchen with bar-table, dining area, two larger bedrooms and bathroom. Terrace has 12 m<sup>2</sup>. Modern furnishings, oriented toward park. Two air conditioners, armored door, security for 24 h.