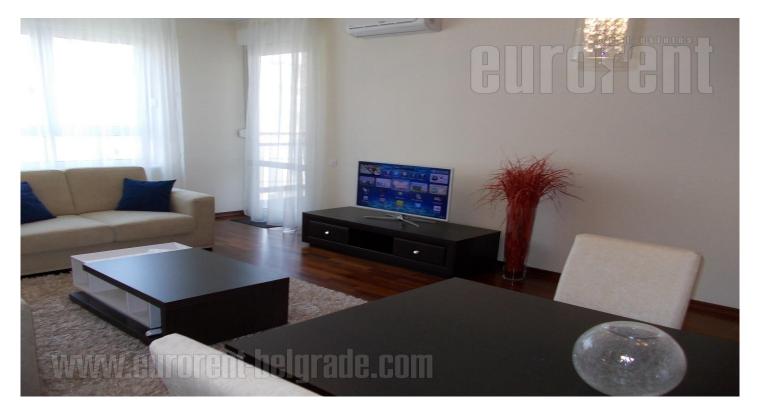

Excellent apartment in new building. It consists out of anteroom, spacious living room, kitchen with bar-table, dining area, two larger bedrooms and bathroom. Terrace has 12 m<sup>2</sup>. Modern furnishings, oriented toward park. Two air conditioners, armored door, security for 24 h.