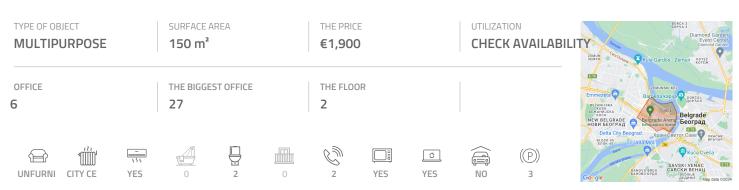

## #27894, Rent - Office space, Belgrade, BLOK 40

Newer commercial building in one of New Belgrade's boulevards, within commercial and business zone. It is not far from highway and with good link to Bridge on Ada, which enable easy link toward other parts of town. Surrounding area amenities include restaurants, cafes, fast food shops and supermarkets. Building has all technical equippment, heating and coolding system, outdoor and indoor lighting. Interior is modern and offices are placed on a second floor. There are three smaller and thre larger offices, two restrooms and equipped kitchenette. All rooms have entry from hallway. Offices are brights. There is three parking spots at disposal.