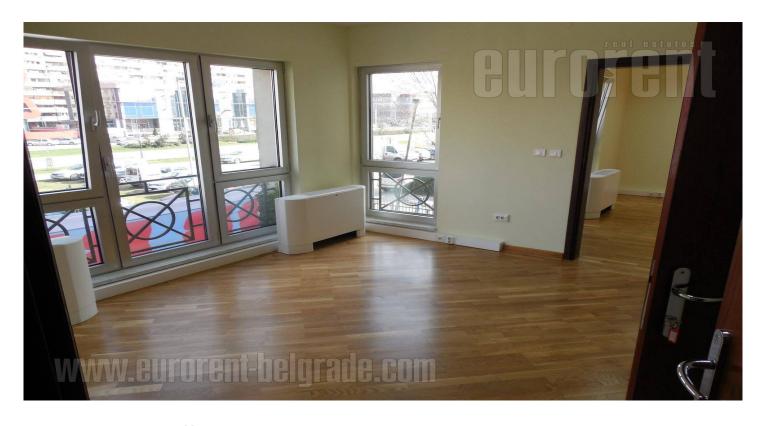

## #27894, Rent - Office space, Belgrade, BLOK 40

Newer commercial building in one of New Belgrade's boulevards, within commercial and business zone. It is not far from highway and with good link to Bridge on Ada, which enable easy link toward other parts of town. Surrounding area amenities include restaurants, cafes, fast food shops and supermarkets. Building has all technical equippment, heating and coolding system, outdoor and indoor lighting. Interior is modern and offices are placed on a second floor. There are three smaller and thre larger offices, two restrooms and equipped kitchenette. All rooms have entry from hallway. Offices are brights. There is three parking spots at disposal.