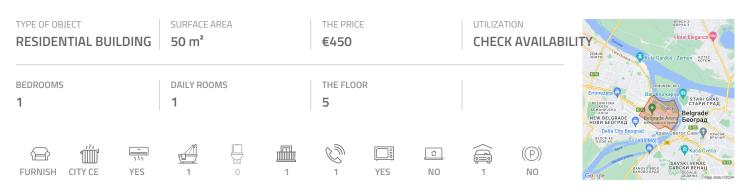

## #27867, Rent - Apartment, Belgrade, BLOK 22

Attractive apartment, located near the Arena in New Belgrade, a location that is well connected with all parts of the city, as well as to highway inclusion and airport. Surrounded by commercial and residential buildings. The apartment is housed on the fifth floor of an older building, with an elevator. It consists of a living room connected to dining area. It has access to the terrace. The kitchen is separate and fully equipped. The bedroom has a double bed. Bathroom has a bathtub. The interior is renovated, bright and air conditioned. One parking space in the garage is provided for the future tenant. Suitable for one person or a couple.