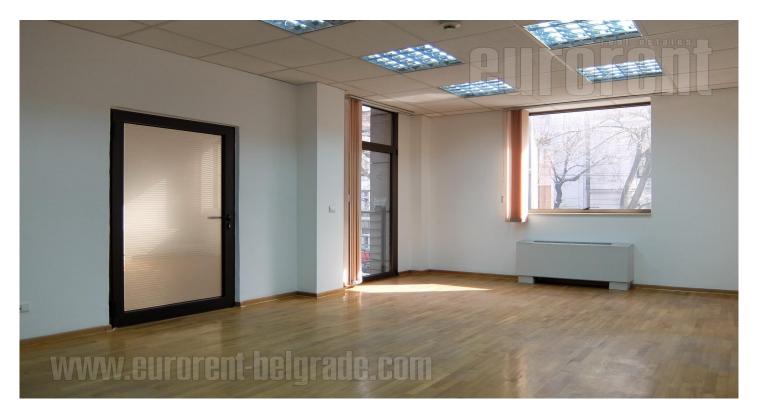

Business premises housed on the second floor of an office building located in the very center of the city, in immediate vicinity of National theater, as well as the Republic square. Building is excellently maintained and has a security service. Space consists of three offices, and the largest one occupies 80 m<sup>2</sup>. There is a smaller kitchenette at disposal, as well as a restroom. Space has central air conditioning, computer network, 24/7 physical security, as well as safety doors. Suitable for various business