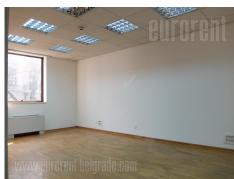

Business premises housed on the second floor of an office building located in the very center of the city, in immediate vicinity of National theater, as well as the Republic square. Building is excellently maintained and has a security service. Space consists of three offices, and the largest one occupies 80 m<sup>2</sup>. There is a smaller kitchenette at disposal, as well as a restroom. Space has central air conditioning, computer network, 24/7 physical security, as well as safety doors. Suitable for various business