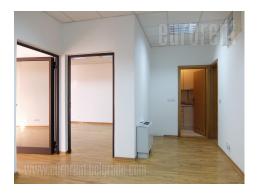

Business premises housed on the second floor of an office building located in the very center of the city, in immediate vicinity of National theater, as well as the Republic square. Building is excellently maintained and has a security service. Space consists of three offices, and the largest one occupies 80 m<sup>2</sup>. There is a smaller kitchenette at disposal, as well as a restroom. Space has central air conditioning, computer network, 24/7 physical security, as well as safety doors. Suitable for various business