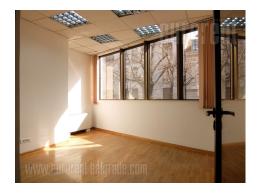

Business premises housed on the second floor of an office building located in the very center of the city, in immediate vicinity of National theater, as well as the Republic square. Building is excellently maintained and has a security service. Space consists of three offices, and the largest one occupies 80 m<sup>2</sup>. There is a smaller kitchenette at disposal, as well as a restroom. Space has central air conditioning, computer network, 24/7 physical security, as well as safety doors. Suitable for various business