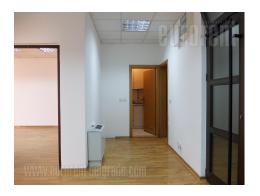

Business premises housed on the second floor of an office building located in the very center of the city, in immediate vicinity of National theater, as well as the Republic square. Building is excellently maintained and has a security service. Space consists of three offices, and the largest one occupies 80 m<sup>2</sup>. There is a smaller kitchenette at disposal, as well as a restroom. Space has central air conditioning, computer network, 24/7 physical security, as well as safety doors. Suitable for various business