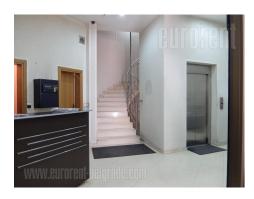

Business premises housed on the second floor of an office building located in the very center of the city, in immediate vicinity of National theater, as well as the Republic square. Building is excellently maintained and has a security service. Space consists of three offices, and the largest one occupies 80 m<sup>2</sup>. There is a smaller kitchenette at disposal, as well as a restroom. Space has central air conditioning, computer network, 24/7 physical security, as well as safety doors. Suitable for various business