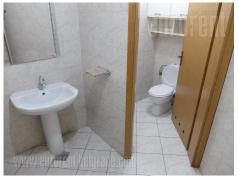

Business premises housed on the second floor of an office building located in the very center of the city, in immediate vicinity of National theater, as well as the Republic square. Building is excellently maintained and has a security service. Space consists of three offices, and the largest one occupies 80 m<sup>2</sup>. There is a smaller kitchenette at disposal, as well as a restroom. Space has central air conditioning, computer network, 24/7 physical security, as well as safety doors. Suitable for various business