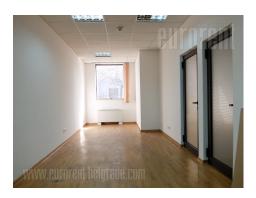

Business premises housed on the second floor of an office building located in the very center of the city, in immediate vicinity of National theater, as well as the Republic square. Building is excellently maintained and has a security service. Space consists of three offices, and the largest one occupies 80 m<sup>2</sup>. There is a smaller kitchenette at disposal, as well as a restroom. Space has central air conditioning, computer network, 24/7 physical security, as well as safety doors. Suitable for various business