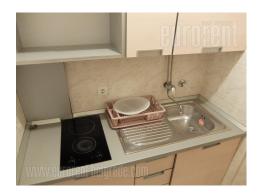

Business premises housed on the second floor of an office building located in the very center of the city, in immediate vicinity of National theater, as well as the Republic square. Building is excellently maintained and has a security service. Space consists of three offices, and the largest one occupies 80 m<sup>2</sup>. There is a smaller kitchenette at disposal, as well as a restroom. Space has central air conditioning, computer network, 24/7 physical security, as well as safety doors. Suitable for various business