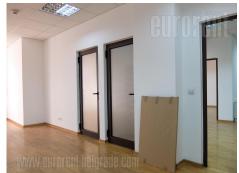

Business premises housed on the second floor of an office building located in the very center of the city, in immediate vicinity of National theater, as well as the Republic square. Building is excellently maintained and has a security service. Space consists of three offices, and the largest one occupies 80 m<sup>2</sup>. There is a smaller kitchenette at disposal, as well as a restroom. Space has central air conditioning, computer network, 24/7 physical security, as well as safety doors. Suitable for various business