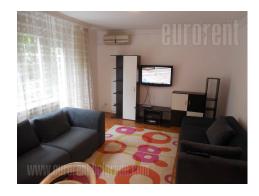

Older building located at the corner of two streets, in the city center. Not very far from the apartment is busy Cara Dušana street with number of public transportation lines going through it. At only few minute walking distance is Kalemegdan park. The apartment is tucked in and positioned in a quiet part of the street with a lot of greenery, which makes it very pleasant to live in. It is housed on the first floor, has two side orientation and a parking spot which is secured with a tollgate. The apartment is completely redecorated and equipped with modern furniture with nicely incorporated details. It is structurally divided into living room, kitchen and dinning room which make a whole, while the kitchen is slightly separated with a bar. Living room exits to a comfy terrace with a lime tree right in front of it, which creates a sense of comfort and relaxation. Sleeping block is separated from the rest of the apartment with a hallway and it consists of two bedrooms. Larger one has a double size bed with nightstands and built-in closets, while smaller bedroom is currently furnished as study room, but can be refurnished as bedroom according to tenants needs. Sleeping block is completely yard oriented which provides it to be very bright and quiet. Bathroom is newer and it has a shower and hallway is equipped with shoe shelf and a hanger. Interior with warm colors in combination with bright red makes it perfect for smaller family or a couple.