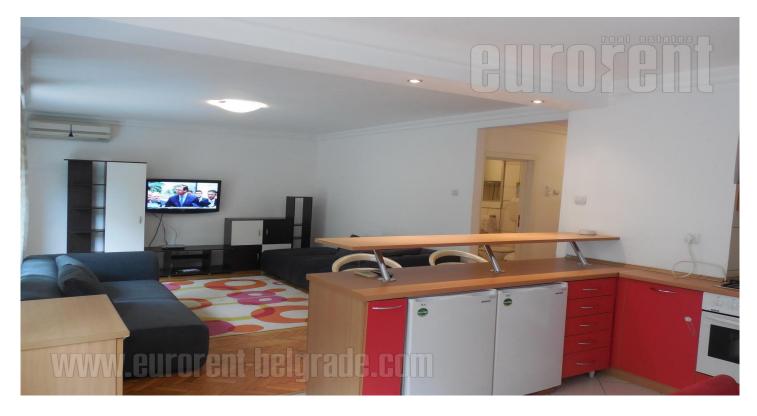

Older building located at the corner of two streets, in the city center. Not very far from the apartment is busy Cara Dušana street with number of public transportation lines going through it. At only few minute walking distance is Kalemegdan park. The apartment is tucked in and positioned in a quiet part of the street with a lot of greenery, which makes it very pleasant to live in. It is housed on the first floor, has two side orientation and a parking spot which is secured with a tollgate. The apartment is completely redecorated and equipped with modern furniture with nicely incorporated details. It is structurally divided into living room, kitchen and dinning room which make a whole, while the kitchen is slightly separated with a bar. Living room exits to a comfy terrace with a lime tree right in front of it, which creates a sense of comfort and relaxation. Sleeping block is separated from the rest of the apartment with a hallway and it consists of two bedrooms. Larger one has a double size bed with nightstands and built-in closets, while smaller bedroom is currently furnished as study room, but can be refurnished as bedroom according to tenants needs. Sleeping block is completely yard oriented which provides it to be very bright and quiet. Bathroom is newer and it has a shower and hallway is equipped with shoe shelf and a hanger. Interior with warm colors in combination with bright red makes it perfect for smaller family or a couple.