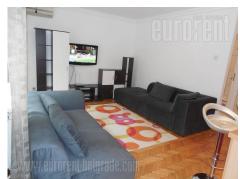

Older building located at the corner of two streets, in the city center. Not very far from the apartment is busy Cara Dušana street with number of public transportation lines going through it. At only few minute walking distance is Kalemegdan park. The apartment is tucked in and positioned in a quiet part of the street with a lot of greenery, which makes it very pleasant to live in. It is housed on the first floor, has two side orientation and a parking spot which is secured with a tollgate. The apartment is completely redecorated and equipped with modern furniture with nicely incorporated details. It is structurally divided into living room, kitchen and dinning room which make a whole, while the kitchen is slightly separated with a bar. Living room exits to a comfy terrace with a lime tree right in front of it, which creates a sense of comfort and relaxation. Sleeping block is separated from the rest of the apartment with a hallway and it consists of two bedrooms. Larger one has a double size bed with nightstands and built-in closets, while smaller bedroom is currently furnished as study room, but can be refurnished as bedroom according to tenants needs. Sleeping block is completely yard oriented which provides it to be very bright and quiet. Bathroom is newer and it has a shower and hallway is equipped with shoe shelf and a hanger. Interior with warm colors in combination with bright red makes it perfect for smaller family or a couple.