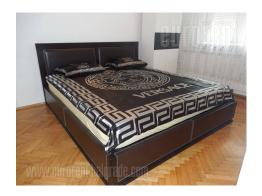

Older building located at the corner of two streets, in the city center. Not very far from the apartment is busy Cara Dušana street with number of public transportation lines going through it. At only few minute walking distance is Kalemegdan park. The apartment is tucked in and positioned in a quiet part of the street with a lot of greenery, which makes it very pleasant to live in. It is housed on the first floor, has two side orientation and a parking spot which is secured with a tollgate. The apartment is completely redecorated and equipped with modern furniture with nicely incorporated details. It is structurally divided into living room, kitchen and dinning room which make a whole, while the kitchen is slightly separated with a bar. Living room exits to a comfy terrace with a lime tree right in front of it, which creates a sense of comfort and relaxation. Sleeping block is separated from the rest of the apartment with a hallway and it consists of two bedrooms. Larger one has a double size bed with nightstands and built-in closets, while smaller bedroom is currently furnished as study room, but can be refurnished as bedroom according to tenants needs. Sleeping block is completely yard oriented which provides it to be very bright and quiet. Bathroom is newer and it has a shower and hallway is equipped with shoe shelf and a hanger. Interior with warm colors in combination with bright red makes it perfect for smaller family or a couple.