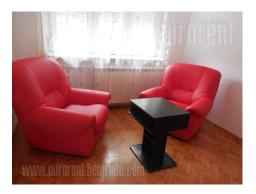

Older building located at the corner of two streets, in the city center. Not very far from the apartment is busy Cara Dušana street with number of public transportation lines going through it. At only few minute walking distance is Kalemegdan park. The apartment is tucked in and positioned in a quiet part of the street with a lot of greenery, which makes it very pleasant to live in. It is housed on the first floor, has two side orientation and a parking spot which is secured with a tollgate. The apartment is completely redecorated and equipped with modern furniture with nicely incorporated details. It is structurally divided into living room, kitchen and dinning room which make a whole, while the kitchen is slightly separated with a bar. Living room exits to a comfy terrace with a lime tree right in front of it, which creates a sense of comfort and relaxation. Sleeping block is separated from the rest of the apartment with a hallway and it consists of two bedrooms. Larger one has a double size bed with nightstands and built-in closets, while smaller bedroom is currently furnished as study room, but can be refurnished as bedroom according to tenants needs. Sleeping block is completely yard oriented which provides it to be very bright and quiet. Bathroom is newer and it has a shower and hallway is equipped with shoe shelf and a hanger. Interior with warm colors in combination with bright red makes it perfect for smaller family or a couple.