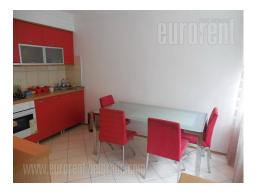

Older building located at the corner of two streets, in the city center. Not very far from the apartment is busy Cara Dušana street with number of public transportation lines going through it. At only few minute walking distance is Kalemegdan park. The apartment is tucked in and positioned in a quiet part of the street with a lot of greenery, which makes it very pleasant to live in. It is housed on the first floor, has two side orientation and a parking spot which is secured with a tollgate. The apartment is completely redecorated and equipped with modern furniture with nicely incorporated details. It is structurally divided into living room, kitchen and dinning room which make a whole, while the kitchen is slightly separated with a bar. Living room exits to a comfy terrace with a lime tree right in front of it, which creates a sense of comfort and relaxation. Sleeping block is separated from the rest of the apartment with a hallway and it consists of two bedrooms. Larger one has a double size bed with nightstands and built-in closets, while smaller bedroom is currently furnished as study room, but can be refurnished as bedroom according to tenants needs. Sleeping block is completely yard oriented which provides it to be very bright and quiet. Bathroom is newer and it has a shower and hallway is equipped with shoe shelf and a hanger. Interior with warm colors in combination with bright red makes it perfect for smaller family or a couple.