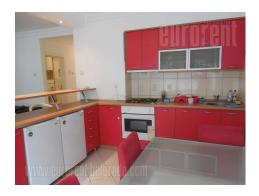

Older building located at the corner of two streets, in the city center. Not very far from the apartment is busy Cara Dušana street with number of public transportation lines going through it. At only few minute walking distance is Kalemegdan park. The apartment is tucked in and positioned in a quiet part of the street with a lot of greenery, which makes it very pleasant to live in. It is housed on the first floor, has two side orientation and a parking spot which is secured with a tollgate. The apartment is completely redecorated and equipped with modern furniture with nicely incorporated details. It is structurally divided into living room, kitchen and dinning room which make a whole, while the kitchen is slightly separated with a bar. Living room exits to a comfy terrace with a lime tree right in front of it, which creates a sense of comfort and relaxation. Sleeping block is separated from the rest of the apartment with a hallway and it consists of two bedrooms. Larger one has a double size bed with nightstands and built-in closets, while smaller bedroom is currently furnished as study room, but can be refurnished as bedroom according to tenants needs. Sleeping block is completely yard oriented which provides it to be very bright and quiet. Bathroom is newer and it has a shower and hallway is equipped with shoe shelf and a hanger. Interior with warm colors in combination with bright red makes it perfect for smaller family or a couple.