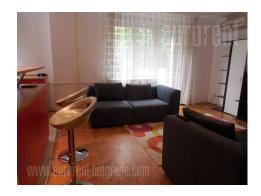

Older building located at the corner of two streets, in the city center. Not very far from the apartment is busy Cara Dušana street with number of public transportation lines going through it. At only few minute walking distance is Kalemegdan park. The apartment is tucked in and positioned in a quiet part of the street with a lot of greenery, which makes it very pleasant to live in. It is housed on the first floor, has two side orientation and a parking spot which is secured with a tollgate. The apartment is completely redecorated and equipped with modern furniture with nicely incorporated details. It is structurally divided into living room, kitchen and dinning room which make a whole, while the kitchen is slightly separated with a bar. Living room exits to a comfy terrace with a lime tree right in front of it, which creates a sense of comfort and relaxation. Sleeping block is separated from the rest of the apartment with a hallway and it consists of two bedrooms. Larger one has a double size bed with nightstands and built-in closets, while smaller bedroom is currently furnished as study room, but can be refurnished as bedroom according to tenants needs. Sleeping block is completely yard oriented which provides it to be very bright and quiet. Bathroom is newer and it has a shower and hallway is equipped with shoe shelf and a hanger. Interior with warm colors in combination with bright red makes it perfect for smaller family or a couple.