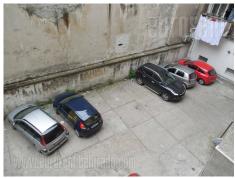

Older building located at the corner of two streets, in the city center. Not very far from the apartment is busy Cara Dušana street with number of public transportation lines going through it. At only few minute walking distance is Kalemegdan park. The apartment is tucked in and positioned in a quiet part of the street with a lot of greenery, which makes it very pleasant to live in. It is housed on the first floor, has two side orientation and a parking spot which is secured with a tollgate. The apartment is completely redecorated and equipped with modern furniture with nicely incorporated details. It is structurally divided into living room, kitchen and dinning room which make a whole, while the kitchen is slightly separated with a bar. Living room exits to a comfy terrace with a lime tree right in front of it, which creates a sense of comfort and relaxation. Sleeping block is separated from the rest of the apartment with a hallway and it consists of two bedrooms. Larger one has a double size bed with nightstands and built-in closets, while smaller bedroom is currently furnished as study room, but can be refurnished as bedroom according to tenants needs. Sleeping block is completely yard oriented which provides it to be very bright and quiet. Bathroom is newer and it has a shower and hallway is equipped with shoe shelf and a hanger. Interior with warm colors in combination with bright red makes it perfect for smaller family or a couple.