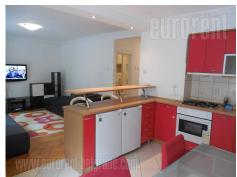

Older building located at the corner of two streets, in the city center. Not very far from the apartment is busy Cara Dušana street with number of public transportation lines going through it. At only few minute walking distance is Kalemegdan park. The apartment is tucked in and positioned in a quiet part of the street with a lot of greenery, which makes it very pleasant to live in. It is housed on the first floor, has two side orientation and a parking spot which is secured with a tollgate. The apartment is completely redecorated and equipped with modern furniture with nicely incorporated details. It is structurally divided into living room, kitchen and dinning room which make a whole, while the kitchen is slightly separated with a bar. Living room exits to a comfy terrace with a lime tree right in front of it, which creates a sense of comfort and relaxation. Sleeping block is separated from the rest of the apartment with a hallway and it consists of two bedrooms. Larger one has a double size bed with nightstands and built-in closets, while smaller bedroom is currently furnished as study room, but can be refurnished as bedroom according to tenants needs. Sleeping block is completely yard oriented which provides it to be very bright and quiet. Bathroom is newer and it has a shower and hallway is equipped with shoe shelf and a hanger. Interior with warm colors in combination with bright red makes it perfect for smaller family or a couple.