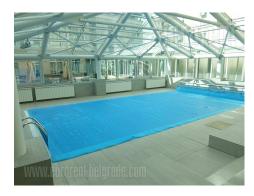

This residential complex is located in wider city center, near Boulevard, and it is synonym for an oasis of peace and privacy, close to city happenings. Area is abundant with greenery and in immediate vicinity are schools, college, park, as well as shopping zone of Boulevard, so the area fulfills needs of modern man. Complex has specific look and it includes closed swimming pool, gym, sauna and solarium. Also, it has garage space. Organized like hotel, it provides cleaning, security, video surveillance. Also, it has beautiful garden with fountain and sitting area, at disposal to all tenants. Apartment is luxuriously arranged and equipped. High quality interior is enriched with high ceilings and halogen lights. Apartment has one large and one smaller bedroom and nice-size living room. Kitchen is spacious, encircled with counter which continues onto dining area with table for four persons. Apartment has one and a half bathroom with jacuzzi bathtub. Special convenience is a 30 m<sup>2</sup> large terrace with view onto inner yard of a complex and furnished with sitting set. Modern interior with high quality equippment decorated in pastel colours makes this property quite enjoyable and puts it into top offer for a properties in wider city center.