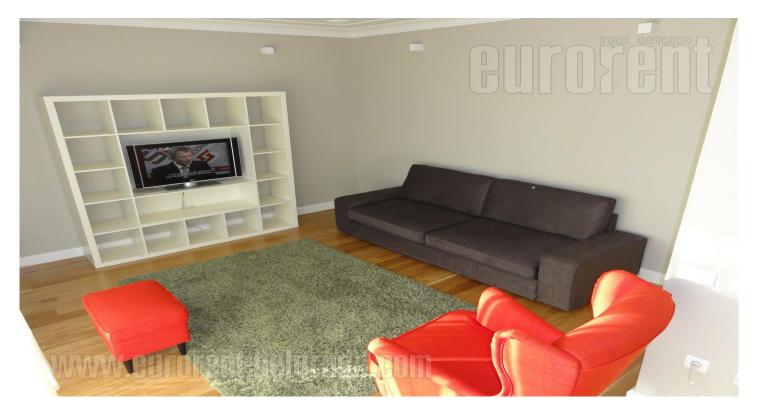

Peaceful area, residential zone. Immediate vicinity of White Palace. Building has own yard, plenty of greenery, maintained<br/>entrance hall. Functional and spacious apartment, three sides oriented. Huge terrace with exit to yard, open living room with<br/>kitchen and dining area, bathroom with tub. Equipped with nice new furniture. Fitted closets, pvc carpentry. Bright and<br/>renovated space, comfortable for living.