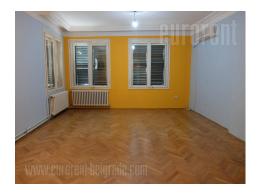

Nice pre war house in good condition is situated at an exceptional location across the forest in Šumice area. The abundance of greenery surrounds the house. It consists of two levels of living space. The ground floor consists of three rooms, a comfortable bathroom with a bathtub and a kitchen with a dining room with an exit to a spacious terrace and a yard. The yard is not very large, but rich in greenery, beutiful oasis for relaxation. First floor contains three rooms, two separate and one central, interconnected to other two. Partially separated kitchen is only equipped with tiles and installations. A toilet and a bathroom with a shower, without bathtub are at disposal on this level s well. Basement level is storage space and boiler room.