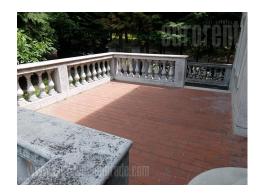

Nice pre war house in good condition is situated at an exceptional location across the forest in Šumice area. The abundance of greenery surrounds the house. It consists of two levels of living space. The ground floor consists of three rooms, a comfortable bathroom with a bathtub and a kitchen with a dining room with an exit to a spacious terrace and a yard. The yard is not very large, but rich in greenery, beutiful oasis for relaxation. First floor contains three rooms, two separate and one central, interconnected to other two. Partially separated kitchen is only equipped with tiles and installations. A toilet and a bathroom with a shower, without bathtub are at disposal on this level s well. Basement level is storage space and boiler room.