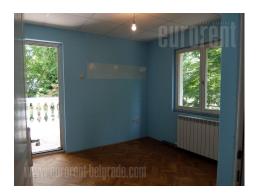

Nice pre war house in good condition is situated at an exceptional location across the forest in Šumice area. The abundance of greenery surrounds the house. It consists of two levels of living space. The ground floor consists of three rooms, a comfortable bathroom with a bathtub and a kitchen with a dining room with an exit to a spacious terrace and a yard. The yard is not very large, but rich in greenery, beutiful oasis for relaxation. First floor contains three rooms, two separate and one central, interconnected to other two. Partially separated kitchen is only equipped with tiles and installations. A toilet and a bathroom with a shower, without bathtub are at disposal on this level s well. Basement level is storage space and boiler room.