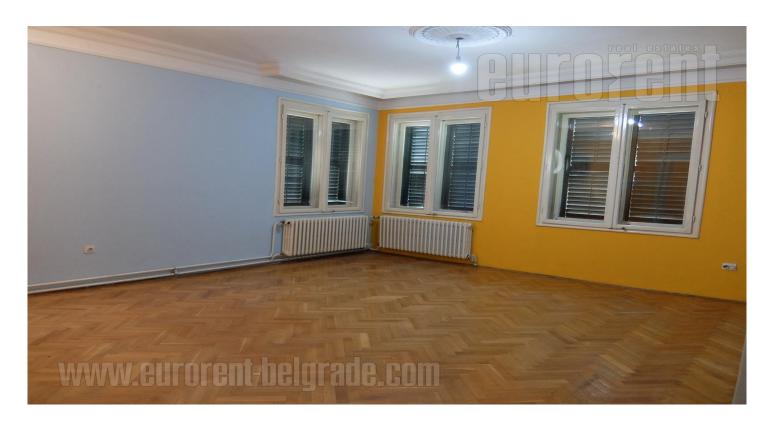

Nice pre war house in good condition is situated at an exceptional location across the forest in Šumice area. The abundance of greenery surrounds the house. It consists of two levels of living space. The ground floor consists of three rooms, a comfortable bathroom with a bathtub and a kitchen with a dining room with an exit to a spacious terrace and a yard. The yard is not very large, but rich in greenery, beutiful oasis for relaxation. First floor contains three rooms, two separate and one central, interconnected to other two. Partially separated kitchen is only equipped with tiles and installations. A toilet and a bathroom with a shower, without bathtub are at disposal on this level s well. Basement level is storage space and boiler room.