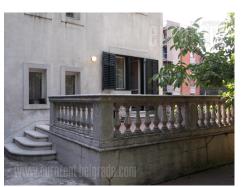

Nice pre war house in good condition is situated at an exceptional location across the forest in Šumice area. The abundance of greenery surrounds the house. It consists of two levels of living space. The ground floor consists of three rooms, a comfortable bathroom with a bathtub and a kitchen with a dining room with an exit to a spacious terrace and a yard. The yard is not very large, but rich in greenery, beutiful oasis for relaxation. First floor contains three rooms, two separate and one central, interconnected to other two. Partially separated kitchen is only equipped with tiles and installations. A toilet and a bathroom with a shower, without bathtub are at disposal on this level s well. Basement level is storage space and boiler room.