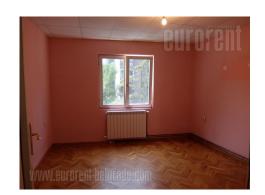

Nice pre war house in good condition is situated at an exceptional location across the forest in Šumice area. The abundance of greenery surrounds the house. It consists of two levels of living space. The ground floor consists of three rooms, a comfortable bathroom with a bathtub and a kitchen with a dining room with an exit to a spacious terrace and a yard. The yard is not very large, but rich in greenery, beutiful oasis for relaxation. First floor contains three rooms, two separate and one central, interconnected to other two. Partially separated kitchen is only equipped with tiles and installations. A toilet and a bathroom with a shower, without bathtub are at disposal on this level s well. Basement level is storage space and boiler room.