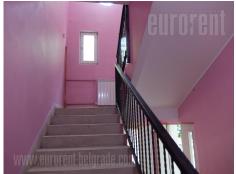

Nice pre war house in good condition is situated at an exceptional location across the forest in Šumice area. The abundance of greenery surrounds the house. It consists of two levels of living space. The ground floor consists of three rooms, a comfortable bathroom with a bathtub and a kitchen with a dining room with an exit to a spacious terrace and a yard. The yard is not very large, but rich in greenery, beutiful oasis for relaxation. First floor contains three rooms, two separate and one central, interconnected to other two. Partially separated kitchen is only equipped with tiles and installations. A toilet and a bathroom with a shower, without bathtub are at disposal on this level s well. Basement level is storage space and boiler room.