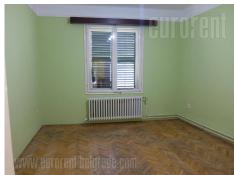

Nice pre war house in good condition is situated at an exceptional location across the forest in Šumice area. The abundance of greenery surrounds the house. It consists of two levels of living space. The ground floor consists of three rooms, a comfortable bathroom with a bathtub and a kitchen with a dining room with an exit to a spacious terrace and a yard. The yard is not very large, but rich in greenery, beutiful oasis for relaxation. First floor contains three rooms, two separate and one central, interconnected to other two. Partially separated kitchen is only equipped with tiles and installations. A toilet and a bathroom with a shower, without bathtub are at disposal on this level s well. Basement level is storage space and boiler room.