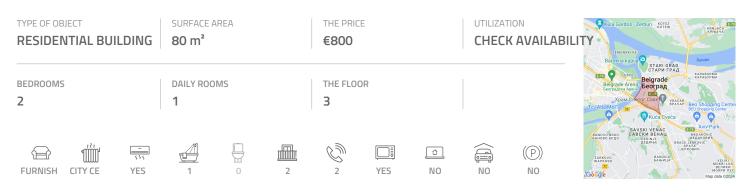

## #27544, Rent - Apartment, Belgrade, SLAVIJA

The apartment is located in a building near the Slavia Square. Very accessible location from all parts of the city. Close neighborhood abounds in commercial facilities necessary for everyday functioning. The building is a commercial-residential character, and the apartment is located on the third floor. It was renovated and has a great layout. Beautifully furnished living room has a balcony overlooking the park. There are two bedrooms, one with a double bed, while the other is small, with folding bed. The spacious kitchen is separate, new, with the dining room. The apartment is bright and clean, exudes warmth and comfort.