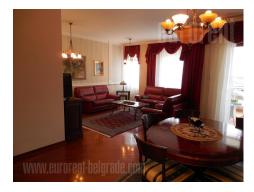

Apartment in a new building with physical security and garage in the basement. It consists out of anteroom, living room, three bathrooms, three bedrooms, kitchen and terrace. Fully furnished with new, modern furniture, air-conditioned, has Jacuzzi tub and armored door.