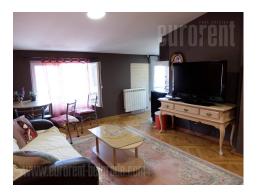

Apartment placed within a detached house on Banovo brdo. Quiet and peaceful neighborhood, in near vicinity of a park and a main traffic line of this part of the city, with numerous public transportation stops. The apartment consists of a living room connected to a kitchen. From the central hallway one can access a bathroom with a shower cabin and two bedrooms. One is equipped with a double bed and closets, while the other is smaller and has a single bed. At the end of the hallway there is a terrace with a beautiful, open view. Bright color shades are dominant in the apartment, while furniture is relatively new and well maintained.