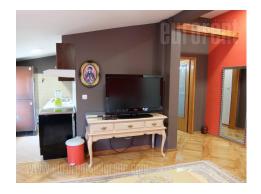

Apartment placed within a detached house on Banovo brdo. Quiet and peaceful neighborhood, in near vicinity of a park and a main traffic line of this part of the city, with numerous public transportation stops. The apartment consists of a living room connected to a kitchen. From the central hallway one can access a bathroom with a shower cabin and two bedrooms. One is equipped with a double bed and closets, while the other is smaller and has a single bed. At the end of the hallway there is a terrace with a beautiful, open view. Bright color shades are dominant in the apartment, while furniture is relatively new and well maintained.