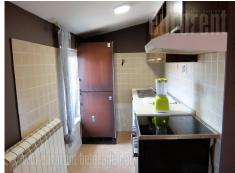

Apartment placed within a detached house on Banovo brdo. Quiet and peaceful neighborhood, in near vicinity of a park and a main traffic line of this part of the city, with numerous public transportation stops. The apartment consists of a living room connected to a kitchen. From the central hallway one can access a bathroom with a shower cabin and two bedrooms. One is equipped with a double bed and closets, while the other is smaller and has a single bed. At the end of the hallway there is a terrace with a beautiful, open view. Bright color shades are dominant in the apartment, while furniture is relatively new and well maintained.