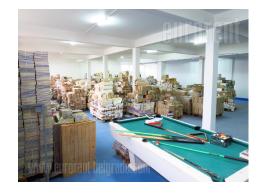

Warehouse is situated close to Novi Sad highway 4 -5 km from it, in the wide street without curves so the space is easily reachable. It spreads over two levels, ground and first floor, so it could be divided but the entrance would be mutual for both lessees. The upper level occupies about 70 m<sup>2</sup> of office space organized as two or three offices. Access to the warehouse is paved and wide about five meters, and the ceiling is three to five meters high. Warehouse floor is partly paved and rest of it is covered with tiles. Space is clean and dry so it could be used for archiving or storing goods that need dry conditions, such

as books or paper products.