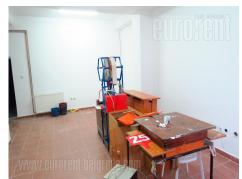

Warehouse is situated close to Novi Sad highway 4 -5 km from it, in the wide street without curves so the space is easily reachable. It spreads over two levels, ground and first floor, so it could be divided but the entrance would be mutual for both lessees. The upper level occupies about 70 m<sup>2</sup> of office space organized as two or three offices. Access to the warehouse is paved and wide about five meters, and the ceiling is three to five meters high. Warehouse floor is partly paved and rest of it is covered with tiles. Space is clean and dry so it could be used for archiving or storing goods that need dry conditions, such

as books or paper products.