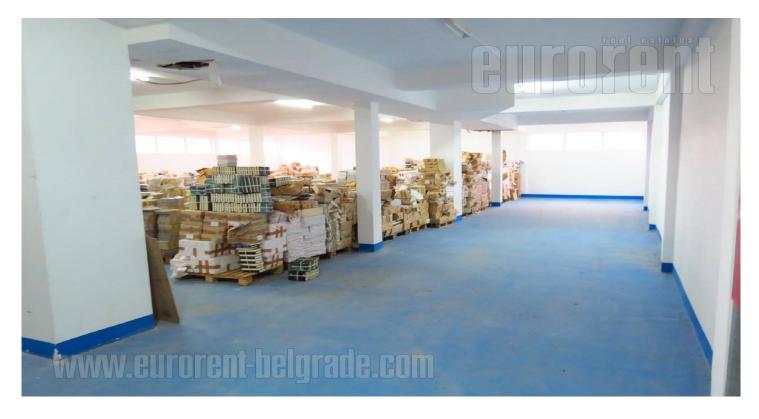

Warehouse is situated close to Novi Sad highway 4 -5 km from it, in the wide street without curves so the space is easily reachable. It spreads over two levels, ground and first floor, so it could be divided but the entrance would be mutual for both lessees. The upper level occupies about 70 m<sup>2</sup> of office space organized as two or three offices. Access to the warehouse is paved and wide about five meters, and the ceiling is three to five meters high. Warehouse floor is partly paved and rest of it is covered with tiles. Space is clean and dry so it could be used for archiving or storing goods that need dry conditions, such

as books or paper products.