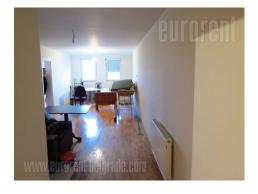

Warehouse is situated close to Novi Sad highway 4 -5 km from it, in the wide street without curves so the space is easily reachable. It spreads over two levels, ground and first floor, so it could be divided but the entrance would be mutual for both lessees. The upper level occupies about 70 m<sup>2</sup> of office space organized as two or three offices. Access to the warehouse is paved and wide about five meters, and the ceiling is three to five meters high. Warehouse floor is partly paved and rest of it is covered with tiles. Space is clean and dry so it could be used for archiving or storing goods that need dry conditions, such

as books or paper products.