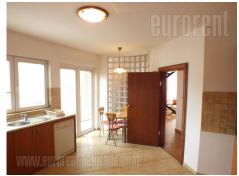

Luxurious apartment in parlor building with nice entrance, top floor. I level - lobby, wc, wardrobe oom, terrace, big living room with dinnig area - extra ceilings height. Fully equipped kitchen, white goods, laundry and drying room. Master bedroom with bathroom, wc, bidet and glass bath-tub, window, and big wardrobe room. Il level - small attic roof, room with bathroom and wc, bath-tub, lobby gallery and sleeping area with sleeping rooms and bathroom with bath and wc, window. Plasma TV, nice furniture set. Parquette on the floor, tiles in the kitchen and bathrooms.