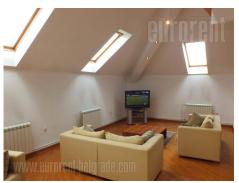

Luxurious apartment in parlor building with nice entrance, top floor. I level - lobby, wc, wardrobe oom, terrace, big living room with dinnig area - extra ceilings height. Fully equipped kitchen, white goods, laundry and drying room. Master bedroom with bathroom, wc, bidet and glass bath-tub, window, and big wardrobe room. Il level - small attic roof, room with bathroom and wc, bath-tub, lobby gallery and sleeping area with sleeping rooms and bathroom with bath and wc, window. Plasma TV, nice furniture set. Parquette on the floor, tiles in the kitchen and bathrooms.