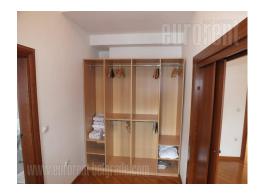

Luxurious apartment in parlor building with nice entrance, top floor. I level - lobby, wc, wardrobe oom, terrace, big living room with dinnig area - extra ceilings height. Fully equipped kitchen, white goods, laundry and drying room. Master bedroom with bathroom, wc, bidet and glass bath-tub, window, and big wardrobe room. Il level - small attic roof, room with bathroom and wc, bath-tub, lobby gallery and sleeping area with sleeping rooms and bathroom with bath and wc, window. Plasma TV, nice furniture set. Parquette on the floor, tiles in the kitchen and bathrooms.