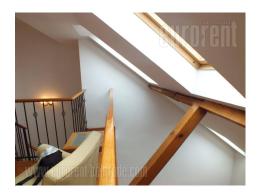

Luxurious apartment in parlor building with nice entrance, top floor. I level - lobby, wc, wardrobe oom, terrace, big living room with dinnig area - extra ceilings height. Fully equipped kitchen, white goods, laundry and drying room. Master bedroom with bathroom, wc, bidet and glass bath-tub, window, and big wardrobe room. Il level - small attic roof, room with bathroom and wc, bath-tub, lobby gallery and sleeping area with sleeping rooms and bathroom with bath and wc, window. Plasma TV, nice furniture set. Parquette on the floor, tiles in the kitchen and bathrooms.