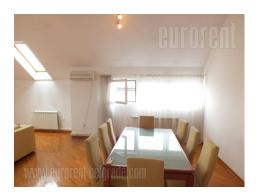

Luxurious apartment in parlor building with nice entrance, top floor. I level - lobby, wc, wardrobe oom, terrace, big living room with dinnig area - extra ceilings height. Fully equipped kitchen, white goods, laundry and drying room. Master bedroom with bathroom, wc, bidet and glass bath-tub, window, and big wardrobe room. Il level - small attic roof, room with bathroom and wc, bath-tub, lobby gallery and sleeping area with sleeping rooms and bathroom with bath and wc, window. Plasma TV, nice furniture set. Parquette on the floor, tiles in the kitchen and bathrooms.