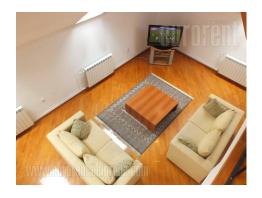

Luxurious apartment in parlor building with nice entrance, top floor. I level - lobby, wc, wardrobe oom, terrace, big living room with dinnig area - extra ceilings height. Fully equipped kitchen, white goods, laundry and drying room. Master bedroom with bathroom, wc, bidet and glass bath-tub, window, and big wardrobe room. Il level - small attic roof, room with bathroom and wc, bath-tub, lobby gallery and sleeping area with sleeping rooms and bathroom with bath and wc, window. Plasma TV, nice furniture set. Parquette on the floor, tiles in the kitchen and bathrooms.