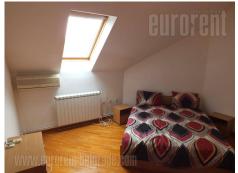

Luxurious apartment in parlor building with nice entrance, top floor. I level - lobby, wc, wardrobe oom, terrace, big living room with dinnig area - extra ceilings height. Fully equipped kitchen, white goods, laundry and drying room. Master bedroom with bathroom, wc, bidet and glass bath-tub, window, and big wardrobe room. Il level - small attic roof, room with bathroom and wc, bath-tub, lobby gallery and sleeping area with sleeping rooms and bathroom with bath and wc, window. Plasma TV, nice furniture set. Parquette on the floor, tiles in the kitchen and bathrooms.