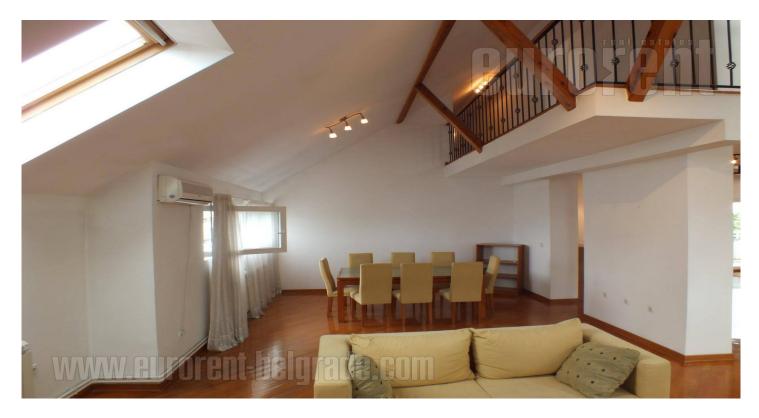

Luxurious apartment in parlor building with nice entrance, top floor. I level - lobby, wc, wardrobe oom, terrace, big living room with dinnig area - extra ceilings height. Fully equipped kitchen, white goods, laundry and drying room. Master bedroom with bathroom, wc, bidet and glass bath-tub, window, and big wardrobe room. Il level - small attic roof, room with bathroom and wc, bath-tub, lobby gallery and sleeping area with sleeping rooms and bathroom with bath and wc, window. Plasma TV, nice furniture set. Parquette on the floor, tiles in the kitchen and bathrooms.