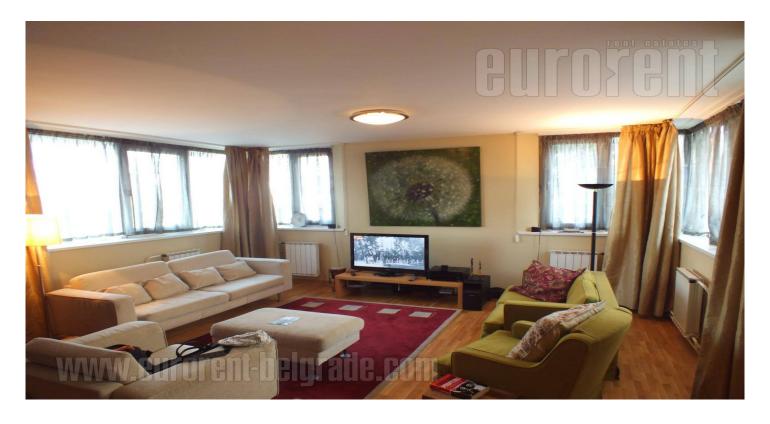

This apartment is situated on the 1st floor of a building in the center area of New Belgrade, in immediate vicinity of GTC office building, Sport hall Arena and TV B92 building. In the close surrounding there are few shopping centers supplied with different kind of goods. Easy and quick access to the highway provides fast connection with all city areas. The building is recently built, contemporary designed, with invalid access ramp. The apartment is comfort, with good layout, very bright. The living room is three oriented, and look over the Danube River. Dining area is within the living room while the kitchen is detached, completely equipped with all necessary cabinets and appliances. The master bedrooms is with its own bathroom with a shower, are two more bedrooms with mutual bathroom and a balcony. The apartment is equipped with modern furniture, with lots of built in closes. It is air-conditioned, has Internet connection. Convenient for a family. Parking place under the building is paid extra 100 eur