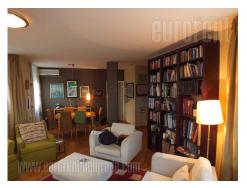

This apartment is situated on the 1st floor of a building in the center area of New Belgrade, in immediate vicinity of GTC office building, Sport hall Arena and TV B92 building. In the close surrounding there are few shopping centers supplied with different kind of goods. Easy and quick access to the highway provides fast connection with all city areas. The building is recently built, contemporary designed, with invalid access ramp. The apartment is comfort, with good layout, very bright. The living room is three oriented, and look over the Danube River. Dining area is within the living room while the kitchen is detached, completely equipped with all necessary cabinets and appliances. The master bedrooms is with its own bathroom with a shower, are two more bedrooms with mutual bathroom and a balcony. The apartment is equipped with modern furniture, with lots of built in closes. It is air-conditioned, has Internet connection. Convenient for a family. Parking place under the building is paid extra 100 eur