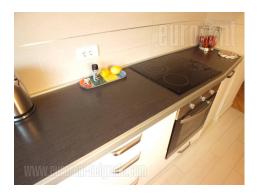

This apartment is situated on the 1st floor of a building in the center area of New Belgrade, in immediate vicinity of GTC office building, Sport hall Arena and TV B92 building. In the close surrounding there are few shopping centers supplied with different kind of goods. Easy and quick access to the highway provides fast connection with all city areas. The building is recently built, contemporary designed, with invalid access ramp. The apartment is comfort, with good layout, very bright. The living room is three oriented, and look over the Danube River. Dining area is within the living room while the kitchen is detached, completely equipped with all necessary cabinets and appliances. The master bedrooms is with its own bathroom with a shower, are two more bedrooms with mutual bathroom and a balcony. The apartment is equipped with modern furniture, with lots of built in closes. It is air-conditioned, has Internet connection. Convenient for a family. Parking place under the building is paid extra 100 eur