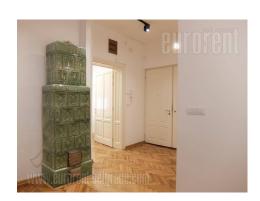

Prewar apartment adapted into an office space, housed on the first floor of a building located in quiet street in Dorcol. Immediate vicinity of National theater, a hospital and Republic square. Well maintained building. The apartment consists of an entrance hallway leading into all rooms. In this area there is a restroom. On the right side two spacious, interconnecting offices are positioned. Second part of the apartment consists of a kitchen placed in another interconnecting room, smaller office with built in closet, second restroom and a glassed in terrace, which has a separate access from the building as well. Functional structure, suitable for small private schools, lawyers' offices or similar businesses. Issued without furniture.