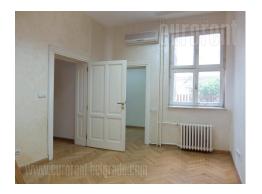

Prewar apartment adapted into an office space, housed on the first floor of a building located in quiet street in Dorcol. Immediate vicinity of National theater, a hospital and Republic square. Well maintained building. The apartment consists of an entrance hallway leading into all rooms. In this area there is a restroom. On the right side two spacious, interconnecting offices are positioned. Second part of the apartment consists of a kitchen placed in another interconnecting room, smaller office with built in closet, second restroom and a glassed in terrace, which has a separate access from the building as well. Functional structure, suitable for small private schools, lawyers' offices or similar businesses. Issued without furniture.