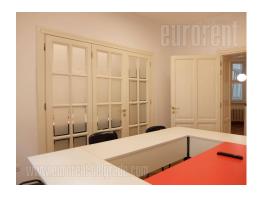

Prewar apartment adapted into an office space, housed on the first floor of a building located in quiet street in Dorcol. Immediate vicinity of National theater, a hospital and Republic square. Well maintained building. The apartment consists of an entrance hallway leading into all rooms. In this area there is a restroom. On the right side two spacious, interconnecting offices are positioned. Second part of the apartment consists of a kitchen placed in another interconnecting room, smaller office with built in closet, second restroom and a glassed in terrace, which has a separate access from the building as well. Functional structure, suitable for small private schools, lawyers' offices or similar businesses. Issued without furniture.