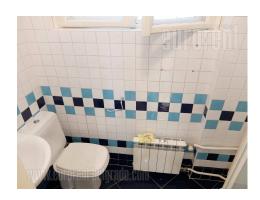

Prewar apartment adapted into an office space, housed on the first floor of a building located in quiet street in Dorcol. Immediate vicinity of National theater, a hospital and Republic square. Well maintained building. The apartment consists of an entrance hallway leading into all rooms. In this area there is a restroom. On the right side two spacious, interconnecting offices are positioned. Second part of the apartment consists of a kitchen placed in another interconnecting room, smaller office with built in closet, second restroom and a glassed in terrace, which has a separate access from the building as well. Functional structure, suitable for small private schools, lawyers' offices or similar businesses. Issued without furniture.