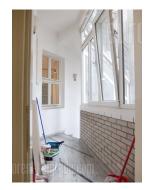

Prewar apartment adapted into an office space, housed on the first floor of a building located in quiet street in Dorcol. Immediate vicinity of National theater, a hospital and Republic square. Well maintained building. The apartment consists of an entrance hallway leading into all rooms. In this area there is a restroom. On the right side two spacious, interconnecting offices are positioned. Second part of the apartment consists of a kitchen placed in another interconnecting room, smaller office with built in closet, second restroom and a glassed in terrace, which has a separate access from the building as well. Functional structure, suitable for small private schools, lawyers' offices or similar businesses. Issued without furniture.