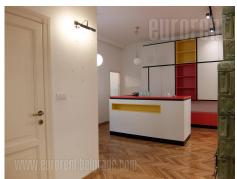

Prewar apartment adapted into an office space, housed on the first floor of a building located in quiet street in Dorcol. Immediate vicinity of National theater, a hospital and Republic square. Well maintained building. The apartment consists of an entrance hallway leading into all rooms. In this area there is a restroom. On the right side two spacious, interconnecting offices are positioned. Second part of the apartment consists of a kitchen placed in another interconnecting room, smaller office with built in closet, second restroom and a glassed in terrace, which has a separate access from the building as well. Functional structure, suitable for small private schools, lawyers' offices or similar businesses. Issued without furniture.