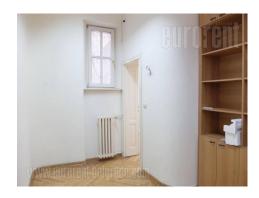

Prewar apartment adapted into an office space, housed on the first floor of a building located in quiet street in Dorcol. Immediate vicinity of National theater, a hospital and Republic square. Well maintained building. The apartment consists of an entrance hallway leading into all rooms. In this area there is a restroom. On the right side two spacious, interconnecting offices are positioned. Second part of the apartment consists of a kitchen placed in another interconnecting room, smaller office with built in closet, second restroom and a glassed in terrace, which has a separate access from the building as well. Functional structure, suitable for small private schools, lawyers' offices or similar businesses. Issued without furniture.