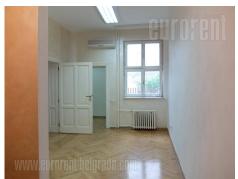

Prewar apartment adapted into an office space, housed on the first floor of a building located in quiet street in Dorcol. Immediate vicinity of National theater, a hospital and Republic square. Well maintained building. The apartment consists of an entrance hallway leading into all rooms. In this area there is a restroom. On the right side two spacious, interconnecting offices are positioned. Second part of the apartment consists of a kitchen placed in another interconnecting room, smaller office with built in closet, second restroom and a glassed in terrace, which has a separate access from the building as well. Functional structure, suitable for small private schools, lawyers' offices or similar businesses. Issued without furniture.