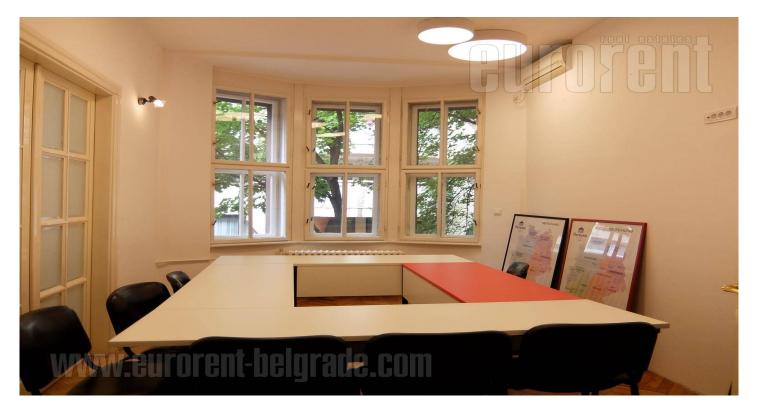

Prewar apartment adapted into an office space, housed on the first floor of a building located in quiet street in Dorcol. Immediate vicinity of National theater, a hospital and Republic square. Well maintained building. The apartment consists of an entrance hallway leading into all rooms. In this area there is a restroom. On the right side two spacious, interconnecting offices are positioned. Second part of the apartment consists of a kitchen placed in another interconnecting room, smaller office with built in closet, second restroom and a glassed in terrace, which has a separate access from the building as well. Functional structure, suitable for small private schools, lawyers' offices or similar businesses. Issued without furniture.