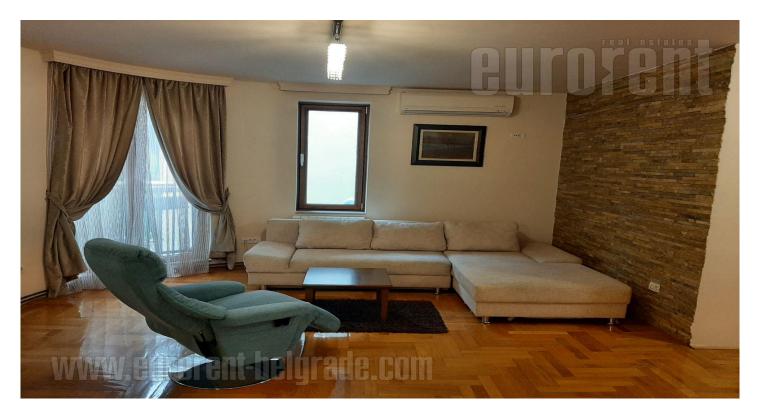

Apartment on first floor of new building on excellent location. It consists out of spacious living room, two bedrooms, bathroom with jacuzzi tub, new modern kitchen. It has air conditioner, american closets, secured parking place. Fully equipped with new furniture.