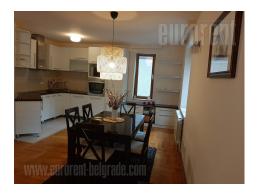

Apartment on first floor of new building on excellent location. It consists out of spacious living room, two bedrooms, bathroom with jacuzzi tub, new modern kitchen. It has air conditioner, american closets, secured parking place. Fully equipped with new furniture.