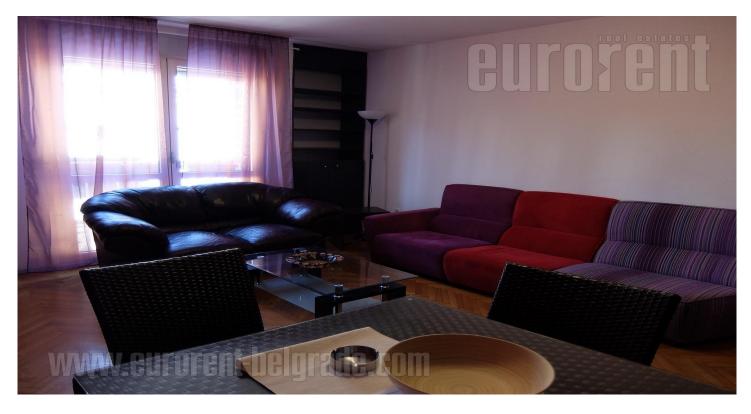

Excellent, functional apartment located in the center of the city. Positioned within a few minute walking distance from Terazije and the National Assembly. The apartment is housed on the fifth floor of an older building. It has a very functional layout. All rooms are separate and connected by a long central hallway, which leads into a comfortable living room, spacious bedroom and small room which could be guest, study or children's room. The kitchen is fully equipped and has a small dining area, while a large dining table is located inside the living room. Bathroom has a bathtub, nice, recently renovated. The apartment is very bright and equipped with high quality carpentry, which provides protection from city noise. Furnished with relatively new furniture of modern design. A special advantage is the parking place, which located in building's yard. Apartment suitable for a couple or smaller family.