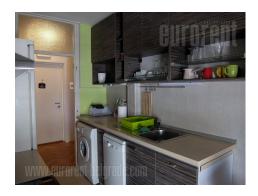

Excellent, functional apartment located in the center of the city. Positioned within a few minute walking distance from Terazije and the National Assembly. The apartment is housed on the fifth floor of an older building. It has a very functional layout. All rooms are separate and connected by a long central hallway, which leads into a comfortable living room, spacious bedroom and small room which could be guest, study or children's room. The kitchen is fully equipped and has a small dining area, while a large dining table is located inside the living room. Bathroom has a bathtub, nice, recently renovated. The apartment is very bright and equipped with high quality carpentry, which provides protection from city noise. Furnished with relatively new furniture of modern design. A special advantage is the parking place, which located in building's yard. Apartment suitable for a couple or smaller family.