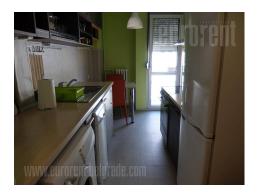

Excellent, functional apartment located in the center of the city. Positioned within a few minute walking distance from Terazije and the National Assembly. The apartment is housed on the fifth floor of an older building. It has a very functional layout. All rooms are separate and connected by a long central hallway, which leads into a comfortable living room, spacious bedroom and small room which could be guest, study or children's room. The kitchen is fully equipped and has a small dining area, while a large dining table is located inside the living room. Bathroom has a bathtub, nice, recently renovated. The apartment is very bright and equipped with high quality carpentry, which provides protection from city noise. Furnished with relatively new furniture of modern design. A special advantage is the parking place, which located in building's yard. Apartment suitable for a couple or smaller family.