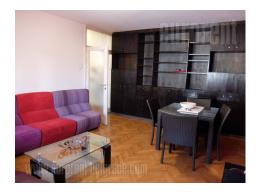

Excellent, functional apartment located in the center of the city. Positioned within a few minute walking distance from Terazije and the National Assembly. The apartment is housed on the fifth floor of an older building. It has a very functional layout. All rooms are separate and connected by a long central hallway, which leads into a comfortable living room, spacious bedroom and small room which could be guest, study or children's room. The kitchen is fully equipped and has a small dining area, while a large dining table is located inside the living room. Bathroom has a bathtub, nice, recently renovated. The apartment is very bright and equipped with high quality carpentry, which provides protection from city noise. Furnished with relatively new furniture of modern design. A special advantage is the parking place, which located in building's yard. Apartment suitable for a couple or smaller family.