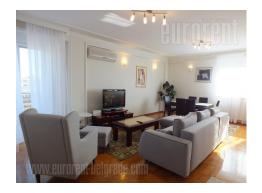

Building is placed in near surroundings of shopping center Piramida, in New Belgrade. It is located in great neighbourhood near two or three parks with playgrounds and only ten minutes walking distance from Sava jetty. The apartment is housed on sixth floor of a new and well maintained building. The apartment has entrance hallway which connects all rooms together. Spacious living room exits to a terrace and it is connected to dining room. Kitchen, which is fully equipped with modern kitchen elements and appliances, is separated from dining room with a bar. Sleeping block, which consists of three bedrooms, occupies other part of the apartment. One of the bedrooms has double size bed, while the other two bedrooms have fold-out sofas. The apartment has two bathrooms, one equipped with a shower cabin, other with a jacuzzi bathtub. Apartment is completely equipped with new, modern furniture and has a great number of closets, both built-in and classic closets. Earth tones dominate throughout the interior, which makes this apartment very pleasant to be in. Rooms exit to three terraces, which overlook a quiet street. Building has underground garage, which one can get to with an elevator. The apartment is excellent choise for families and businessmen, who seek for an attractive apartment with great connection with other parts of the city and freeway.