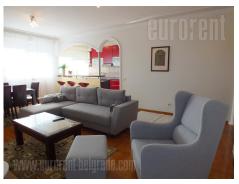

Building is placed in near surroundings of shopping center Piramida, in New Belgrade. It is located in great neighbourhood near two or three parks with playgrounds and only ten minutes walking distance from Sava jetty. The apartment is housed on sixth floor of a new and well maintained building. The apartment has entrance hallway which connects all rooms together. Spacious living room exits to a terrace and it is connected to dining room. Kitchen, which is fully equipped with modern kitchen elements and appliances, is separated from dining room with a bar. Sleeping block, which consists of three bedrooms, occupies other part of the apartment. One of the bedrooms has double size bed, while the other two bedrooms have fold-out sofas. The apartment has two bathrooms, one equipped with a shower cabin, other with a jacuzzi bathtub. Apartment is completely equipped with new, modern furniture and has a great number of closets, both built-in and classic closets. Earth tones dominate throughout the interior, which makes this apartment very pleasant to be in. Rooms exit to three terraces, which overlook a quiet street. Building has underground garage, which one can get to with an elevator. The apartment is excellent choise for families and businessmen, who seek for an attractive apartment with great connection with other parts of the city and freeway.