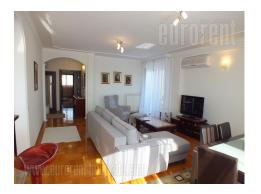

Building is placed in near surroundings of shopping center Piramida, in New Belgrade. It is located in great neighbourhood near two or three parks with playgrounds and only ten minutes walking distance from Sava jetty. The apartment is housed on sixth floor of a new and well maintained building. The apartment has entrance hallway which connects all rooms together. Spacious living room exits to a terrace and it is connected to dining room. Kitchen, which is fully equipped with modern kitchen elements and appliances, is separated from dining room with a bar. Sleeping block, which consists of three bedrooms, occupies other part of the apartment. One of the bedrooms has double size bed, while the other two bedrooms have fold-out sofas. The apartment has two bathrooms, one equipped with a shower cabin, other with a jacuzzi bathtub. Apartment is completely equipped with new, modern furniture and has a great number of closets, both built-in and classic closets. Earth tones dominate throughout the interior, which makes this apartment very pleasant to be in. Rooms exit to three terraces, which overlook a quiet street. Building has underground garage, which one can get to with an elevator. The apartment is excellent choise for families and businessmen, who seek for an attractive apartment with great connection with other parts of the city and freeway.