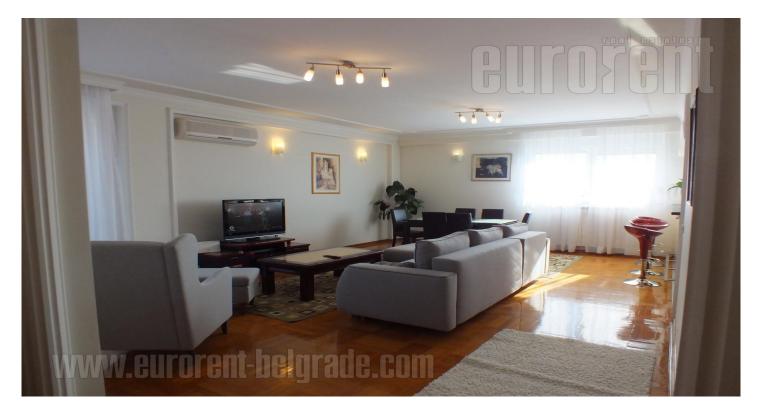

Building is placed in near surroundings of shopping center Piramida, in New Belgrade. It is located in great neighbourhood near two or three parks with playgrounds and only ten minutes walking distance from Sava jetty. The apartment is housed on sixth floor of a new and well maintained building. The apartment has entrance hallway which connects all rooms together. Spacious living room exits to a terrace and it is connected to dining room. Kitchen, which is fully equipped with modern kitchen elements and appliances, is separated from dining room with a bar. Sleeping block, which consists of three bedrooms, occupies other part of the apartment. One of the bedrooms has double size bed, while the other two bedrooms have fold-out sofas. The apartment has two bathrooms, one equipped with a shower cabin, other with a jacuzzi bathtub. Apartment is completely equipped with new, modern furniture and has a great number of closets, both built-in and classic closets. Earth tones dominate throughout the interior, which makes this apartment very pleasant to be in. Rooms exit to three terraces, which overlook a quiet street. Building has underground garage, which one can get to with an elevator. The apartment is excellent choise for families and businessmen, who seek for an attractive apartment with great connection with other parts of the city and freeway.