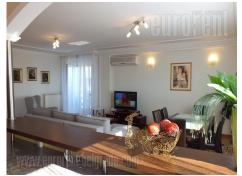

Building is placed in near surroundings of shopping center Piramida, in New Belgrade. It is located in great neighbourhood near two or three parks with playgrounds and only ten minutes walking distance from Sava jetty. The apartment is housed on sixth floor of a new and well maintained building. The apartment has entrance hallway which connects all rooms together. Spacious living room exits to a terrace and it is connected to dining room. Kitchen, which is fully equipped with modern kitchen elements and appliances, is separated from dining room with a bar. Sleeping block, which consists of three bedrooms, occupies other part of the apartment. One of the bedrooms has double size bed, while the other two bedrooms have fold-out sofas. The apartment has two bathrooms, one equipped with a shower cabin, other with a jacuzzi bathtub. Apartment is completely equipped with new, modern furniture and has a great number of closets, both built-in and classic closets. Earth tones dominate throughout the interior, which makes this apartment very pleasant to be in. Rooms exit to three terraces, which overlook a quiet street. Building has underground garage, which one can get to with an elevator. The apartment is excellent choise for families and businessmen, who seek for an attractive apartment with great connection with other parts of the city and freeway.