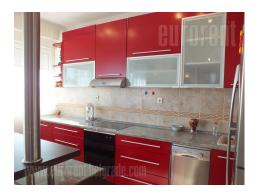

Building is placed in near surroundings of shopping center Piramida, in New Belgrade. It is located in great neighbourhood near two or three parks with playgrounds and only ten minutes walking distance from Sava jetty. The apartment is housed on sixth floor of a new and well maintained building. The apartment has entrance hallway which connects all rooms together. Spacious living room exits to a terrace and it is connected to dining room. Kitchen, which is fully equipped with modern kitchen elements and appliances, is separated from dining room with a bar. Sleeping block, which consists of three bedrooms, occupies other part of the apartment. One of the bedrooms has double size bed, while the other two bedrooms have fold-out sofas. The apartment has two bathrooms, one equipped with a shower cabin, other with a jacuzzi bathtub. Apartment is completely equipped with new, modern furniture and has a great number of closets, both built-in and classic closets. Earth tones dominate throughout the interior, which makes this apartment very pleasant to be in. Rooms exit to three terraces, which overlook a quiet street. Building has underground garage, which one can get to with an elevator. The apartment is excellent choise for families and businessmen, who seek for an attractive apartment with great connection with other parts of the city and freeway.