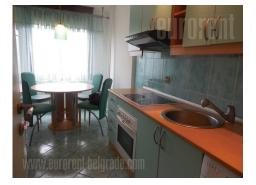

Apartment located in a busy street, in vicinity of Genex tower and Fontana movie theater. Excellent location, well connected to the city center and highway inclusion. Business and residential zone of New Belgrade, with variety of commercial and retail facilities in the neighborhood. The apartment is housed on the third floor, it is abundant with natural light, spacious and functional. It features a spacious living room, a separated dining room with a kitchen, one bedroom equipped with a double bed, as well as a bathroom with a bathtub. The apartment is fully furnished. Suitable for one person or a couple.