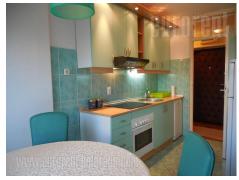

Apartment located in a busy street, in vicinity of Genex tower and Fontana movie theater. Excellent location, well connected to the city center and highway inclusion. Business and residential zone of New Belgrade, with variety of commercial and retail facilities in the neighborhood. The apartment is housed on the third floor, it is abundant with natural light, spacious and functional. It features a spacious living room, a separated dining room with a kitchen, one bedroom equipped with a double bed, as well as a bathroom with a bathtub. The apartment is fully furnished. Suitable for one person or a couple.