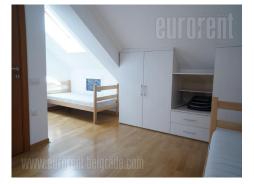

This spacious apartment is located in central area of Senjak, in the vicinity of Topciderska zvezda (Topcider star). Witin only a few minute driving distance one can find well known international schools, as well as the commercial part of the neighborhood with several banks and frequently visited restaurants. A park is located near the building. Smaller apartment building with just a few apartments. This one is a duplex. Base level features a spacious living room with dining area, a fully equipped kitchen, a bathroom, a restroom, a pantry and two bedrooms each equipped with built in closet. Upper level features a gallery and one bedroom with a bathroom. There is one garage space, as well as one parking space at disposal for tenants.