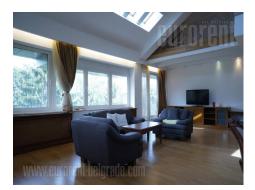

This spacious apartment is located in central area of Senjak, in the vicinity of Topciderska zvezda (Topcider star). Witin only a few minute driving distance one can find well known international schools, as well as the commercial part of the neighborhood with several banks and frequently visited restaurants. A park is located near the building. Smaller apartment building with just a few apartments. This one is a duplex. Base level features a spacious living room with dining area, a fully equipped kitchen, a bathroom, a restroom, a pantry and two bedrooms each equipped with built in closet. Upper level features a gallery and one bedroom with a bathroom. There is one garage space, as well as one parking space at disposal for tenants.