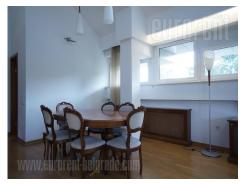

This spacious apartment is located in central area of Senjak, in the vicinity of Topciderska zvezda (Topcider star). Witin only a few minute driving distance one can find well known international schools, as well as the commercial part of the neighborhood with several banks and frequently visited restaurants. A park is located near the building. Smaller apartment building with just a few apartments. This one is a duplex. Base level features a spacious living room with dining area, a fully equipped kitchen, a bathroom, a restroom, a pantry and two bedrooms each equipped with built in closet. Upper level features a gallery and one bedroom with a bathroom. There is one garage space, as well as one parking space at disposal for tenants.