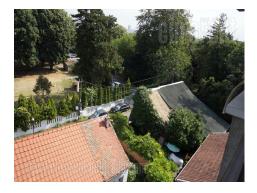

This spacious apartment is located in central area of Senjak, in the vicinity of Topciderska zvezda (Topcider star). Witin only a few minute driving distance one can find well known international schools, as well as the commercial part of the neighborhood with several banks and frequently visited restaurants. A park is located near the building. Smaller apartment building with just a few apartments. This one is a duplex. Base level features a spacious living room with dining area, a fully equipped kitchen, a bathroom, a restroom, a pantry and two bedrooms each equipped with built in closet. Upper level features a gallery and one bedroom with a bathroom. There is one garage space, as well as one parking space at disposal for tenants.