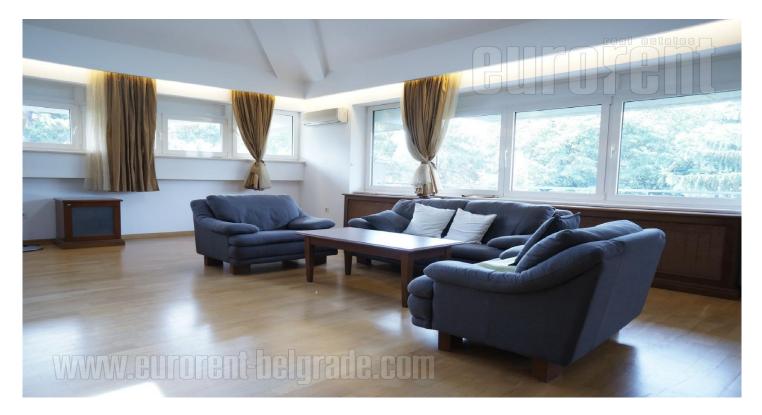

This spacious apartment is located in central area of Senjak, in the vicinity of Topciderska zvezda (Topcider star). Witin only a few minute driving distance one can find well known international schools, as well as the commercial part of the neighborhood with several banks and frequently visited restaurants. A park is located near the building. Smaller apartment building with just a few apartments. This one is a duplex. Base level features a spacious living room with dining area, a fully equipped kitchen, a bathroom, a restroom, a pantry and two bedrooms each equipped with built in closet. Upper level features a gallery and one bedroom with a bathroom. There is one garage space, as well as one parking space at disposal for tenants.