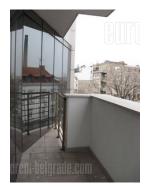

Excellent business premises in new office building. Top of the building with elevator. It consists out of reception area, detached kitchen, three offices and rest room. It has exit to a spacey terrace, street side oriented. Building has security for 24 h. Installed computer network, central cooling system.