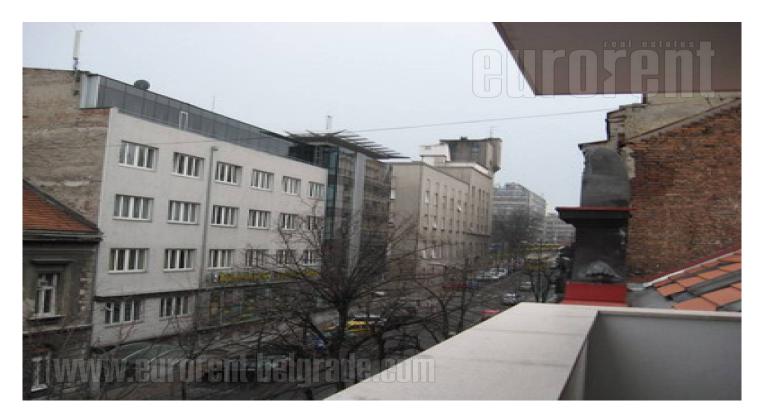

Excellent business premises in new office building. Top of the building with elevator. It consists out of reception area, detached kitchen, three offices and rest room. It has exit to a spacey terrace, street side oriented. Building has security for 24 h. Installed computer network, central cooling system.