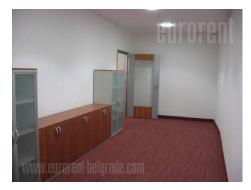

Excellent business premises in new office building. Top of the building with elevator. It consists out of reception area, detached kitchen, three offices and rest room. It has exit to a spacey terrace, street side oriented. Building has security for 24 h. Installed computer network, central cooling system.