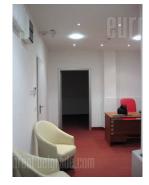

Excellent business premises in new office building. Top of the building with elevator. It consists out of reception area, detached kitchen, three offices and rest room. It has exit to a spacey terrace, street side oriented. Building has security for 24 h. Installed computer network, central cooling system.