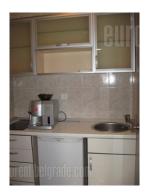

Excellent business premises in new office building. Top of the building with elevator. It consists out of reception area, detached kitchen, three offices and rest room. It has exit to a spacey terrace, street side oriented. Building has security for 24 h. Installed computer network, central cooling system.