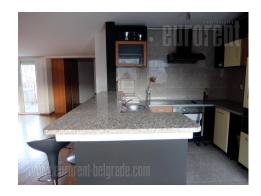

Excellent apartment, situated on attractive location in the very city center. Within a few minute walking distance from Knez Mihailova pedestrian zone, in a building with a quiet yard, isolated from the city noise. The apartment is housed on the third floor of a walk-up building. It is spacious and has a good layout. Open living room is connected with the dining area and a kitchen and occupies 50 m<sup>2</sup>. It has an exit to a terrace facing the backyard and the greenery. Sleeping block has three bedrooms, a wardrobe and a spacious bathroom with a jacuzzi bathtub. Second bathroom has a shower cabin. Rooms are comfortable and furniture is relatively new and well maintained. Quiet apartment, with a pleasant, homey atmosphere. Suitable for