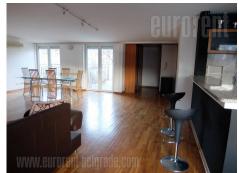

Excellent apartment, situated on attractive location in the very city center. Within a few minute walking distance from Knez Mihailova pedestrian zone, in a building with a quiet yard, isolated from the city noise. The apartment is housed on the third floor of a walk-up building. It is spacious and has a good layout. Open living room is connected with the dining area and a kitchen and occupies 50 m<sup>2</sup>. It has an exit to a terrace facing the backyard and the greenery. Sleeping block has three bedrooms, a wardrobe and a spacious bathroom with a jacuzzi bathtub. Second bathroom has a shower cabin. Rooms are comfortable and furniture is relatively new and well maintained. Quiet apartment, with a pleasant, homey atmosphere. Suitable for