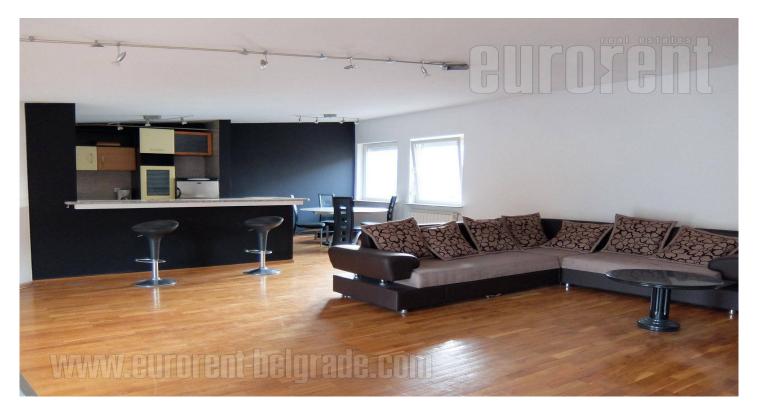

Excellent apartment, situated on attractive location in the very city center. Within a few minute walking distance from Knez Mihailova pedestrian zone, in a building with a quiet yard, isolated from the city noise. The apartment is housed on the third floor of a walk-up building. It is spacious and has a good layout. Open living room is connected with the dining area and a kitchen and occupies 50 m<sup>2</sup>. It has an exit to a terrace facing the backyard and the greenery. Sleeping block has three bedrooms, a wardrobe and a spacious bathroom with a jacuzzi bathtub. Second bathroom has a shower cabin. Rooms are comfortable and furniture is relatively new and well maintained. Quiet apartment, with a pleasant, homey atmosphere. Suitable for