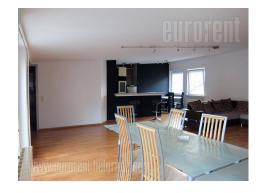

Excellent apartment, situated on attractive location in the very city center. Within a few minute walking distance from Knez Mihailova pedestrian zone, in a building with a quiet yard, isolated from the city noise. The apartment is housed on the third floor of a walk-up building. It is spacious and has a good layout. Open living room is connected with the dining area and a kitchen and occupies 50 m<sup>2</sup>. It has an exit to a terrace facing the backyard and the greenery. Sleeping block has three bedrooms, a wardrobe and a spacious bathroom with a jacuzzi bathtub. Second bathroom has a shower cabin. Rooms are comfortable and furniture is relatively new and well maintained. Quiet apartment, with a pleasant, homey atmosphere. Suitable for