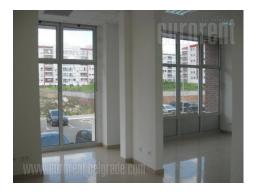

Shop with large window on the corner of building. It consists out of spacey commercial area and restroom. Floor is fit with<br/>ceramictiles,lowceilings,air-conditioner.