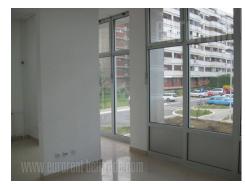

Shop with large window on the corner of building. It consists out of spacey commercial area and restroom. Floor is fit with<br/>ceramictiles,lowceilings,air-conditioner.