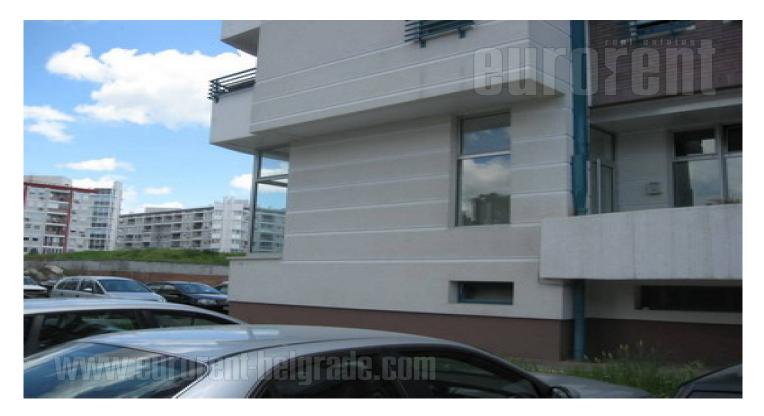

Shop with large window on the corner of building. It consists out of spacey commercial area and restroom. Floor is fit with<br/>ceramictiles,lowceilings,air-conditioner.