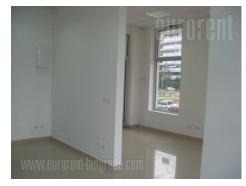

Shop with large window on the corner of building. It consists out of spacey commercial area and restroom. Floor is fit with<br/>ceramictiles,lowceilings,air-conditioner.