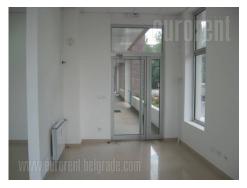

Shop with large window on the corner of building. It consists out of spacey commercial area and restroom. Floor is fit with<br/>ceramictiles,lowceilings,air-conditioner.