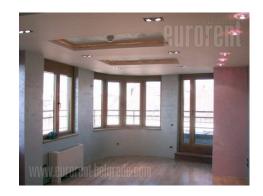

Fully arranged and renovated premises withing business center. It consists out of one large office, one smaller office, bathroom with shower cabin and kitchenette. Large terrace encircles whole premises. Bright and comfortable, air conditioned. Computer network,

security.