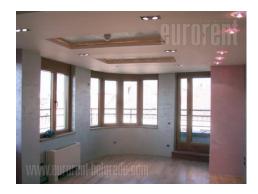

Fully arranged and renovated premises withing business center. It consists out of one large office, one smaller office, bathroom with shower cabin and kitchenette. Large terrace encircles whole premises. Bright and comfortable, air conditioned. Computer network,

security.