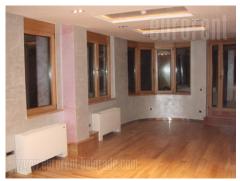

Fully arranged and renovated premises withing business center. It consists out of one large office, one smaller office, bathroom with shower cabin and kitchenette. Large terrace encircles whole premises. Bright and comfortable, air conditioned. Computer network,

security.