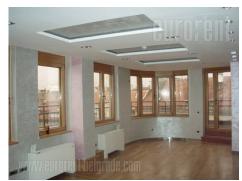

Fully arranged and renovated premises withing business center. It consists out of one large office, one smaller office, bathroom with shower cabin and kitchenette. Large terrace encircles whole premises. Bright and comfortable, air conditioned. Computer network,

security.