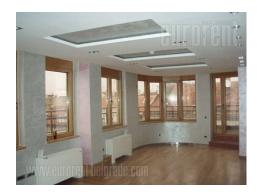

Fully arranged and renovated premises withing business center. It consists out of one large office, one smaller office, bathroom with shower cabin and kitchenette. Large terrace encircles whole premises. Bright and comfortable, air conditioned. Computer network,

security.