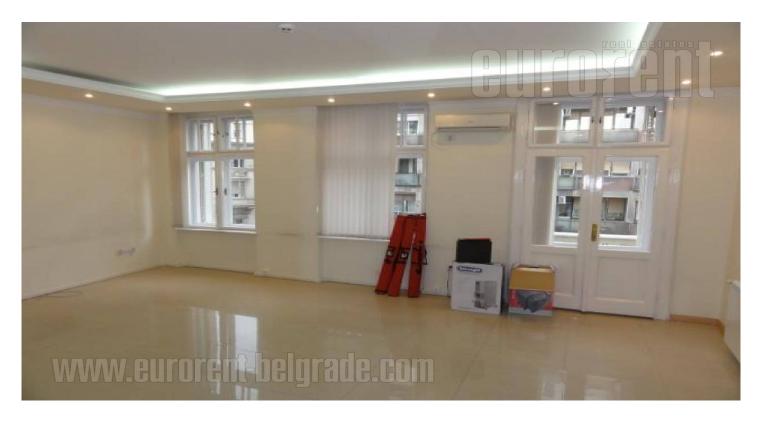

Fully renovated business premise in excellent building in very city center. It consists out of five offices and two restrooms. It's air-conditioned, has armored door and computer net. Upper level - 26 m<sup>2</sup>, 2 offices.