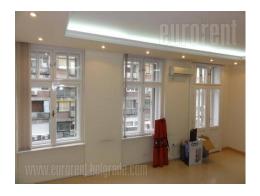

Fully renovated business premise in excellent building in very city center. It consists out of five offices and two restrooms. It's air-conditioned, has armored door and computer net. Upper level - 26 m<sup>2</sup>, 2 offices.