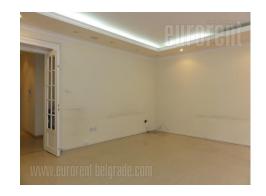

Fully renovated business premise in excellent building in very city center. It consists out of five offices and two restrooms. It's air-conditioned, has armored door and computer net. Upper level - 26 m<sup>2</sup>, 2 offices.