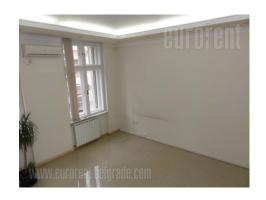

Fully renovated business premise in excellent building in very city center. It consists out of five offices and two restrooms. It's air-conditioned, has armored door and computer net. Upper level - 26 m<sup>2</sup>, 2 offices.